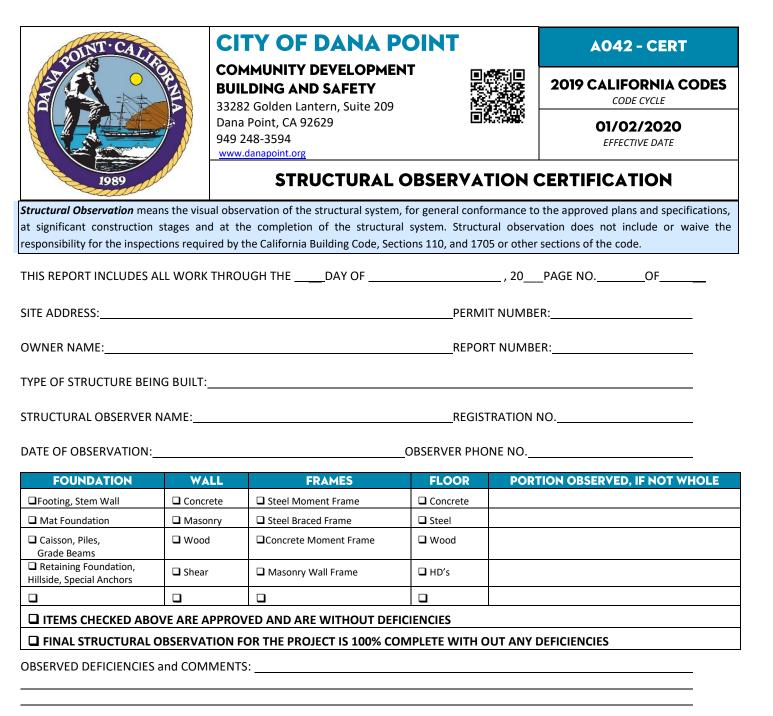

## lacksquare Deficiencies continued on the reverse side

## I DECLARE THAT THE FOLLOWING STATEMENTS ARE TRUE TO THE BEST OF MY KNOWLEDGE AND BELIEF:

| I am the engineer or architect retained by the owner to be in responsible charge for the structural observation |
|-----------------------------------------------------------------------------------------------------------------|
| in accordance with the requirements of the City of Dana Point.                                                  |

I, or another engineer or architect who I have designated above and is under my responsible charge, has performed the required site visits at each significant construction stage to verify if the structure is in general conformance with approved plans and specifications.

All deficiencies which remain to be corrected have been indicated above.

I recommend that acceptance of the structural systems by the City of Dana Point be withheld until observed deficiencies are corrected.

I have provided structural observation in accordance with the requirements of the City of Dana Point

STAMP OF ENGINEER OR ARCHITECT

Additional Deficiencies continued from front page: