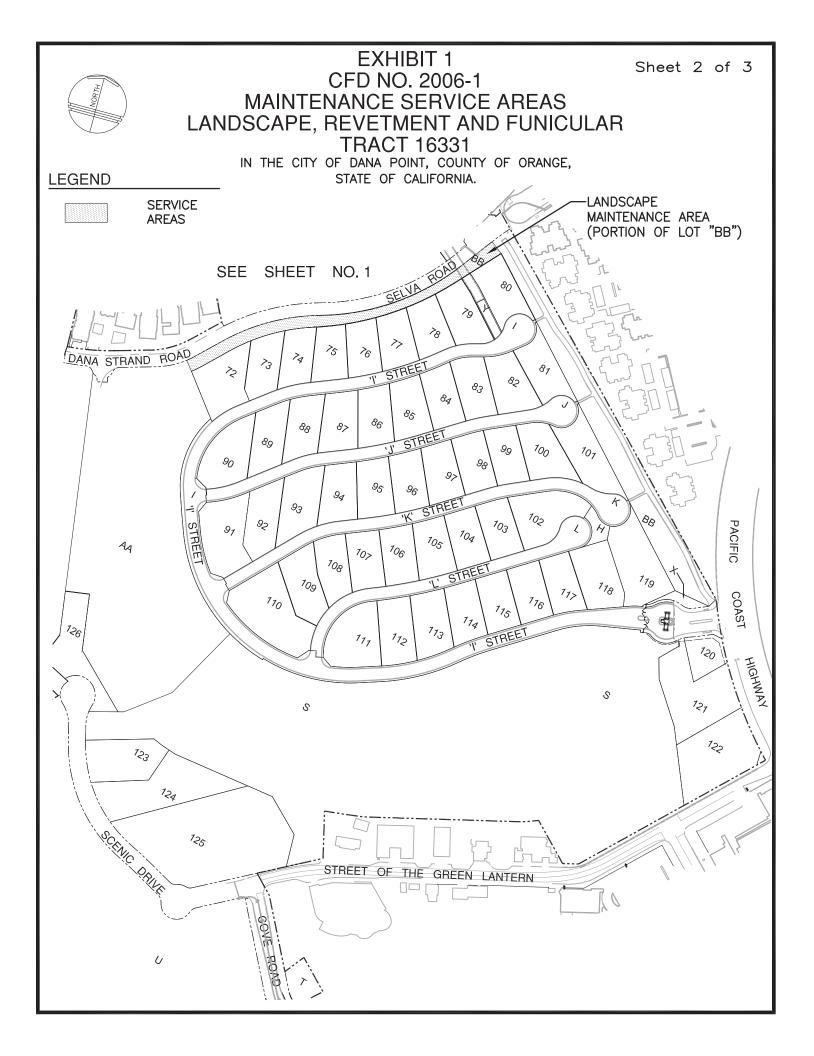

"Maintenance Services" means Landscape Maintenance, Storm Water Maintenance, and Funicular Maintenance as described below within the areas shown in Exhibit 1.

- "Funicular Maintenance" means the labor, material, administration, personnel, equipment and utilities necessary to repair, replace, operate and maintain funicular improvements within a public park or right-of-way as shown in Exhibit 1.
- "Landscape Maintenance" means the labor, material, administration, personnel, equipment and utilities necessary to repair, replace and maintain landscaping, slopes, open spaces, parks, revetments and related landscape improvements within the areas shown in Exhibit 1.
- "Revetment Maintenance" means the labor, material, administration, personnel, equipment and utilities necessary to monitor, repair, replace and maintain the revetment walkway and rip-rap stone structure within or immediately adjacent to Lot N of the Final Map.
- "Storm Water Quality Maintenance" means the labor, material, administration, personnel, equipment and utilities necessary to operate, monitor, repair, replace and maintain the storm screens, storm filters and other storm water quality improvements identified in Exhibit 1 on property owned by the County.

# LOCATION OF MAINTENANCE SERVICES

#### WITHIN CFD NO. 2006-1