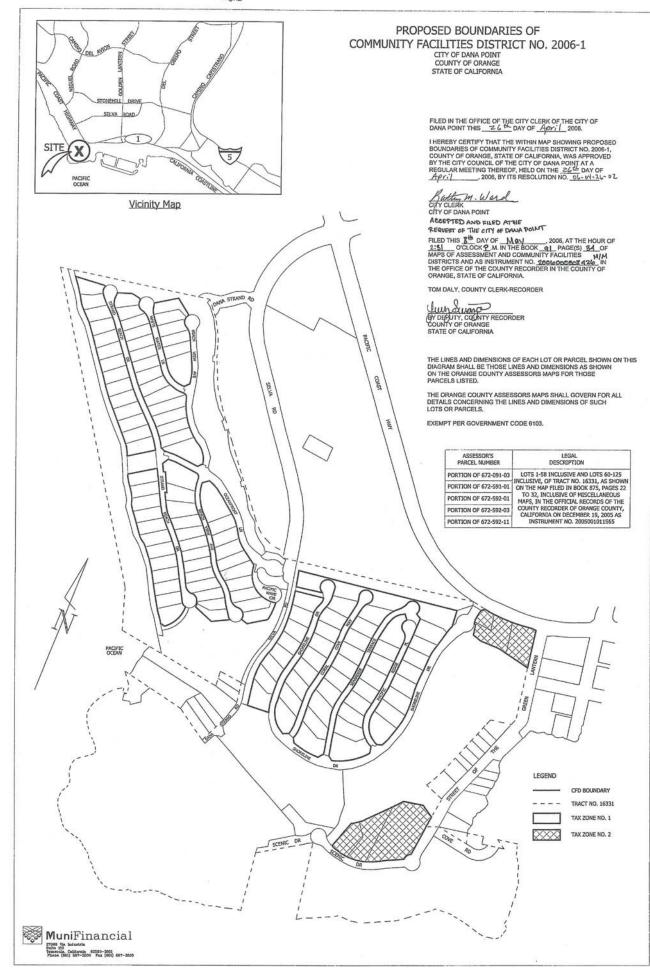

# EXHIBIT 2

# CFD NO. 2006-1 BOUNDARY MAP

## SHOWING

### TAX ZONE #1 AND TAX ZONE #2

x

10

34

91

**"Special Tax Requirement"** means in any Fiscal Year the sum of the Facilities Special Tax Requirement and the Maintenance Special Tax Requirement.

**"Tax Zone"** means one of the two mutually exclusive geographic areas defined below and identified in Exhibit 2 of this Rate and Method of Apportionment of Special Tax.

- "*Tax Zone #1*" means the geographic area identified as Lot Numbers 1 through 58 and Lot Numbers 60 through 119 on the Final Map.
- "*Tax Zone* #2" means the geographic area identified as Lot Numbers 120 through 125 on the Final Map.