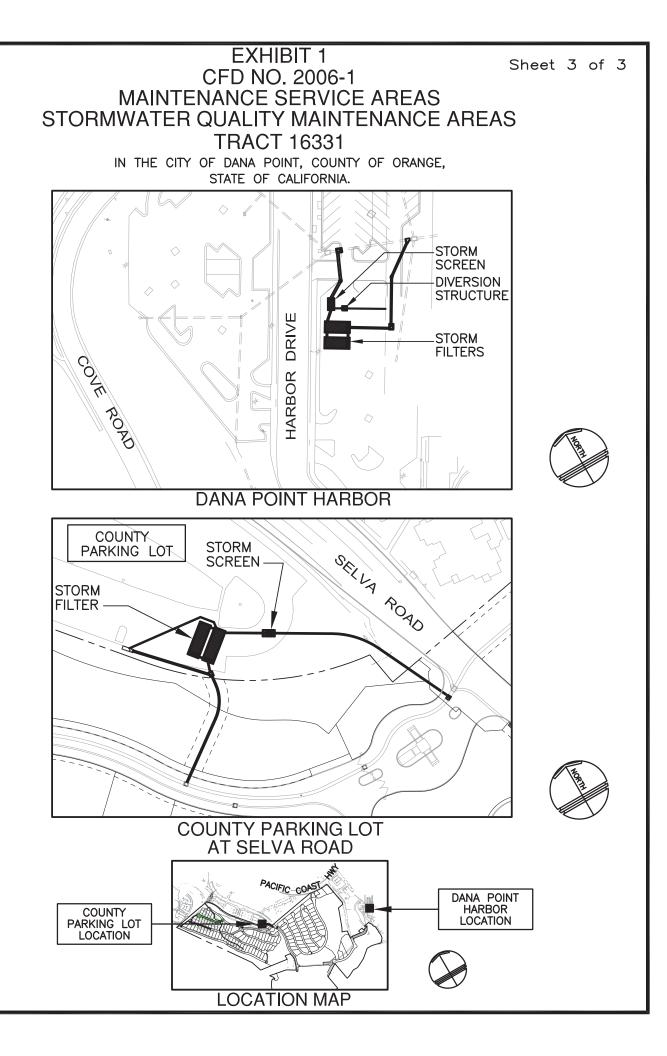

#### County Facilities

- 1. Harbor parking lot storm water treatment BMPs improvements, including, but not limited to, screens, filters, diversions, storm drain, man holes and structures.
- 2. Selva parking lot storm water treatment BMPs improvements, including, but not limited to, screens, filters, diversions, storm drain, man holes and structures.
- 3. Cove Road storm drain line and appurtenances from Green Lantern to Dana Point Harbor parking lot.
- 4. North Strand Beach access improvements, including, but not limited to, walkway, stairs, overlooks, restroom, landscaping, irrigation, fencing, signage, precise grading, area drainage, hardscape, walls, public utilities and benches.

#### **County Facilities**

- 1. Harbor parking lot storm water filter/diversion improvements.
- 2. Selva parking lot storm water/filter/diversion improvements.

"Maintenance Services" means Landscape Maintenance, Storm Water Maintenance, and Funicular Maintenance as described below within the areas shown in Exhibit 1.

- "Funicular Maintenance" means the labor, material, administration, personnel, equipment and utilities necessary to repair, replace, operate and maintain funicular improvements within a public park or right-of-way as shown in Exhibit 1.
- "Landscape Maintenance" means the labor, material, administration, personnel, equipment and utilities necessary to repair, replace and maintain landscaping, slopes, open spaces, parks, revetments and related landscape improvements within the areas shown in Exhibit 1.
- "Revetment Maintenance" means the labor, material, administration, personnel, equipment and utilities necessary to monitor, repair, replace and maintain the revetment walkway and rip-rap stone structure within or immediately adjacent to Lot N of the Final Map.
- "Storm Water Quality Maintenance" means the labor, material, administration, personnel, equipment and utilities necessary to operate, monitor, repair, replace and maintain the storm screens, storm filters and other storm water quality improvements identified in Exhibit 1 on property owned by the County.