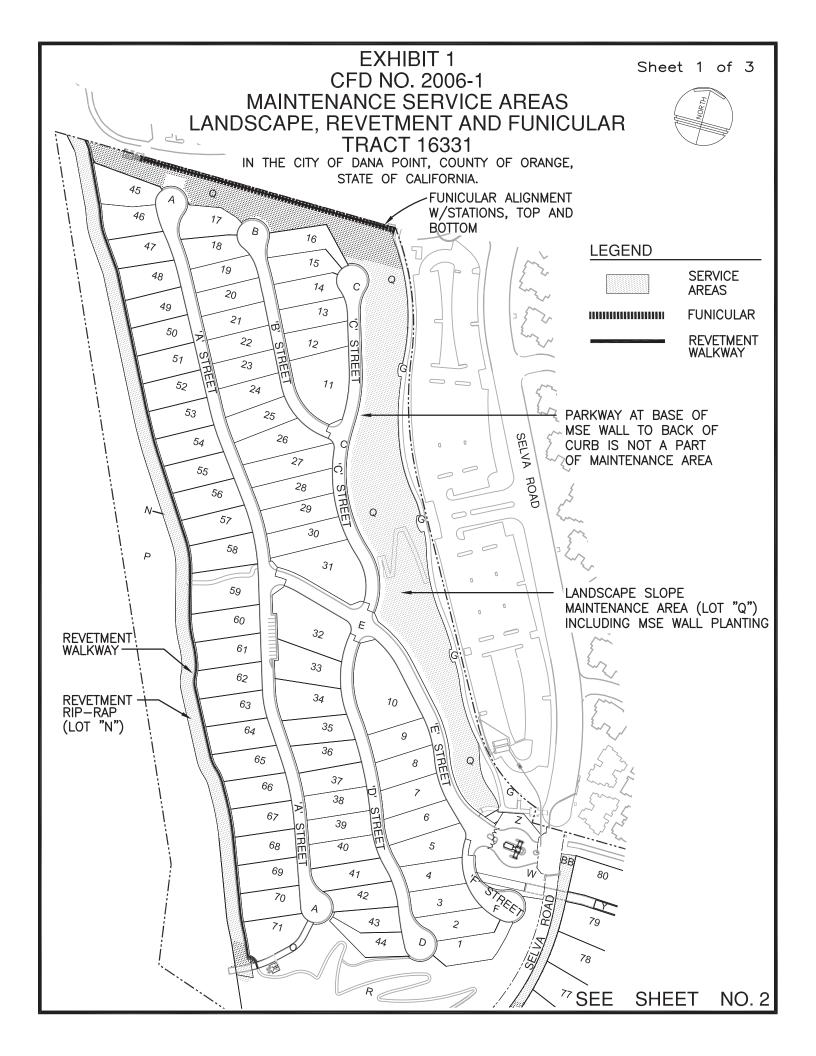

#### EXHIBIT 1

# LOCATION OF MAINTENANCE SERVICES WITHIN CFD NO. 2006-1

HUSON

#### EXHIBIT 1 CFD NO. 2006-1

Sheet 2 of 3

#### MAINTENANCE SERVICE AREAS LANDSCAPE, REVETMENT AND FUNICULAR TRACT 16331

"Maintenance Services" means Landscape Maintenance, Storm Water Maintenance, and Funicular Maintenance as described below within the areas shown in Exhibit 1.

- "Funicular Maintenance" means the labor, material, administration, personnel, equipment and utilities necessary to repair, replace, operate and maintain funicular improvements within a public park or right-of-way as shown in Exhibit 1.
- "Landscape Maintenance" means the labor, material, administration, personnel, equipment and utilities necessary to repair, replace and maintain landscaping, slopes, open spaces, parks, revetments and related landscape improvements within the areas shown in Exhibit 1.
- "Revetment Maintenance" means the labor, material, administration, personnel, equipment and utilities necessary to monitor, repair, replace and maintain the revetment walkway and rip-rap stone structure within or immediately adjacent to Lot N of the Final Map.
- "Storm Water Quality Maintenance" means the labor, material, administration, personnel, equipment and utilities necessary to operate, monitor, repair, replace and maintain the storm screens, storm filters and other storm water quality improvements identified in Exhibit 1 on property owned by the County.