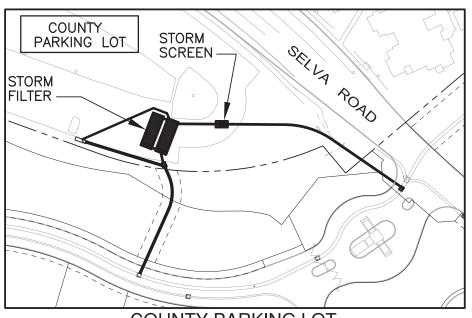

#### **EXHIBIT 1** CFD NO. 2006-1

#### MAINTENANCE SERVICE AREAS STORMWATER QUALITY MAINTENANCE AREAS TRACT 16331

IN THE CITY OF DANA POINT, COUNTY OF ORANGE, STATE OF CALIFORNIA.

#### **COUNTY PARKING LOT** AT SELVA ROAD

"Maintenance Services" means Landscape Maintenance, Storm Water Maintenance, and Funicular Maintenance as described below within the areas shown in Exhibit 1.

- "Funicular Maintenance" means the labor, material, administration, personnel, equipment and utilities necessary to repair, replace, operate and maintain funicular improvements within a public park or right-of-way as shown in Exhibit 1.
- "Landscape Maintenance" means the labor, material, administration, personnel, equipment and utilities necessary to repair, replace and maintain landscaping, slopes, open spaces, parks, revetments and related landscape improvements within the areas shown in Exhibit 1.
- "Revetment Maintenance" means the labor, material, administration, personnel, equipment and utilities necessary to monitor, repair, replace and maintain the revetment walkway and rip-rap stone structure within or immediately adjacent to Lot N of the Final Map.
- "Storm Water Quality Maintenance" means the labor, material, administration, personnel, equipment and utilities necessary to operate, monitor, repair, replace and maintain the storm screens, storm filters and other storm water quality improvements identified in Exhibit 1 on property owned by the County.

#### **County Facilities**

- Harbor parking lot storm water treatment BMPs improvements, including, but not limited to, screens, filters, diversions, storm drain, man holes and structures.
- 2. Selva parking lot storm water treatment BMPs improvements, including, but not limited to, screens, filters, diversions, storm drain, man holes and structures.
- 3. Cove Road storm drain line and appurtenances from Green Lantern to Dana Point Harbor parking lot.
- 4. North Strand Beach access improvements, including, but not limited to, walkway, stairs, overlooks, restroom, landscaping, irrigation, fencing, signage, precise grading, area drainage, hardscape, walls, public utilities and benches.