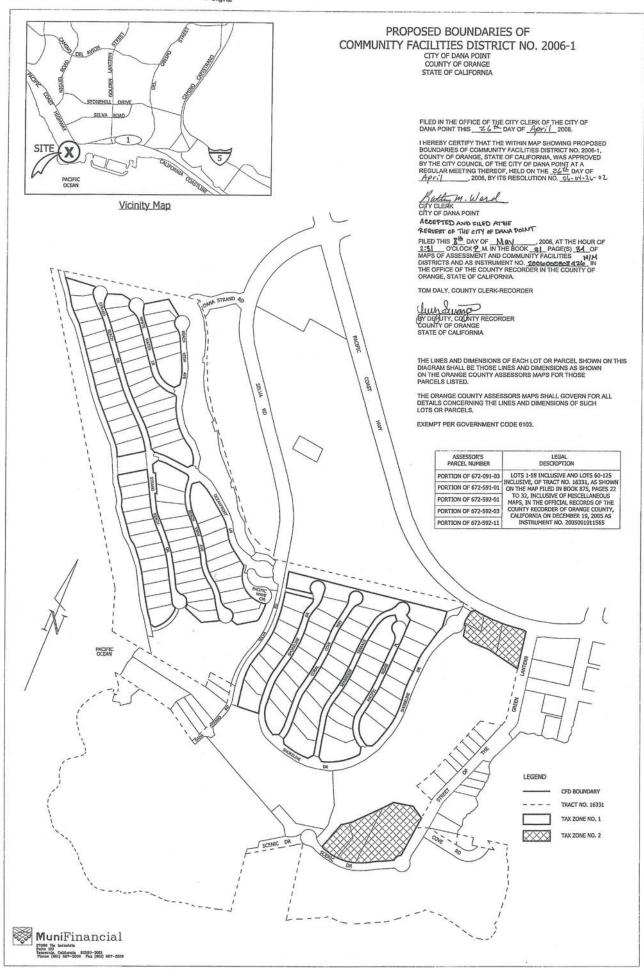

The Community Facilities District No. 2006-1 (the "District") was formed pursuant to the Act and Resolution No. 06-06-14-11 adopted on June 14, 2006 by the City Council of the City of Dana Point (the "City") in order to finance the acquisition and construction of certain public improvements. The land within the District is

CFD 2006-1 Refunding Page 1 of 7

being developed with a total of 118 custom residential homes, 1.6 acres of commercial property and 2.8 acres of hotel property.

#### THE PROJECT

The project site is comprised of approximately 121.3 gross acres within Tract No. 16331 located east of and generally bordered by the Pacific Ocean, north of Scenic Drive, and west of Pacific Coast Highway and Street of the Green Lantern in the City of Dana Point.

"Custom Lot(s)" means the property identified as lots 1 through 58 and lots 60 through 119 as shown on the Final Map, any Assessor Parcel created by a consolidation or a subdivision of any of these lots, or a custom lot shown on any amended Final Map which is subsequently approved by the City and recorded with the County.

**"Final Map"** means the final map for Tract No. 16331, as approved by the City of Dana Point on November 30, 2005, and recorded with the County of Orange on December 19, 2005, on Book 875, pages 22-32, as Instrument No. 2005-001011565; or any amended or new final map for the property within the CFD which is subsequently approved by the City and recorded with the County.

- "Tax Zone #1" means the geographic area identified as Lot Numbers 1 through 58 and Lot Numbers 60 through 119 on the Final Map.
- "Tax Zone #2" means the geographic area identified as Lot Numbers 120 through 125 on the Final Map.