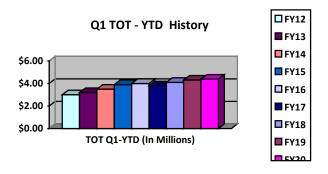

<u>Transient Occupancy Tax (TOT)</u> – At \$4.4 million collected for Q1, TOT receipts were \$117,000 higher than the same period last year. At 25% of the way through FY20, TOT stands at 34.4%, which is slightly above the annual TOT budget. Average collections for the first quarter normally

account for about 31%-32% of total collections for the year. At this time, it appears that FY20's \$12.8 million budget is attainable.

<u>Property Tax</u> – The City's second largest revenue, budgeted at \$9.1 million for FY20, comes from Property Taxes, of which \$179,000 has been collected to date. Property Tax is not received evenly throughout the year, with roughly 50% received in Q2, and 40% in Q4. Based on FY19 actual receipts, the FY20 budget will likely be increased after the first major installment of the annual amount is received in December 2019.