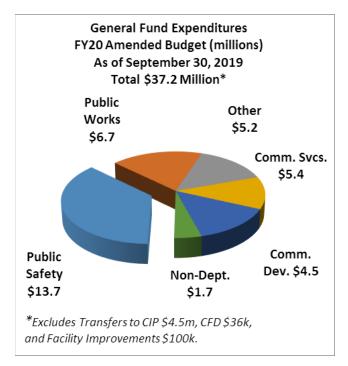

#### **EXPENDITURES**

The City's FY20 General Fund amended budget is \$41.8 million, inclusive of \$4.6 million in transfers to other funds. Excluding the transfers to other funds, the \$37.2 million amended budget is committed to the following functional areas:

| Expenditures                  | ,  | FY20<br>Amended | %<br>of      |
|-------------------------------|----|-----------------|--------------|
| (in millions) Police Services | \$ | Budget<br>13.7  | Total<br>37% |
| Public Works                  | Ψ  | 6.7             | 18           |
| Community Services & Parks    |    | 5.4             | 15           |
| Community Development         |    | 4.5             | 12           |
| General & Admin Services      |    | 5.2             | 14           |
| Non-Departmental*             |    | 1.7             | 5            |
| Total Budget                  | \$ | 37.2            | 100%         |

<sup>\*</sup> Non-Dept. excludes Transfers to the CFD Fund (\$36k), the Facilities Improvement Fund (\$100K) and CIP Fund (\$4.5M), and includes items such as IT, contributions to Animal Services and OC Library.