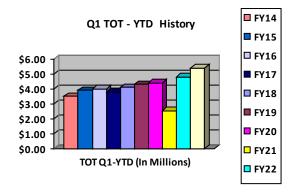

#### **REVENUES:**

The FY23 General Fund revenue budget is \$41.1 million. Total General Fund revenue for Q1 was \$7.3 million, which is \$220,000 more than the same period last fiscal year.

The City's seven largest annual revenue sources account for over 85% of the General Fund budget. Those revenues, in order of magnitude, are Transient Occupancy Tax, Property Tax, Sales Tax, In-Lieu Property Tax, Charges for Services, Licenses & Permits Fees, and Franchise Fees.

<u>Transient Occupancy Tax (TOT)</u> – At \$5.4 million collected for Q1, historically the highest grossing quarter each year, TOT receipts were \$600,000 higher than the same period last year. Continued pent up travel demand and rising travel/hospitality related costs due to inflationary pressures resulted in a strong summer travel season.