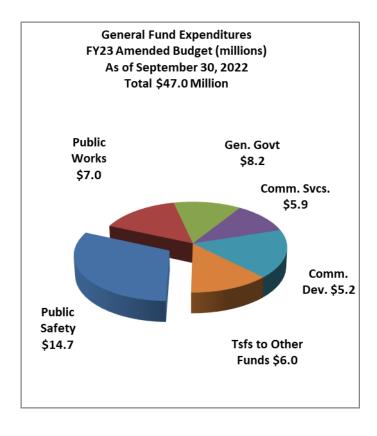

#### **EXPENDITURES**

The City's FY23 General Fund amended expenditure budget is \$47.0 million, inclusive of \$6.0 million in transfers to other funds, and is committed to the following functional areas:

|                            | FY22   |            | %     |
|----------------------------|--------|------------|-------|
| Expenditures               | An     | Amended of |       |
| (in millions)              | Budget |            | Total |
| Public Safety              | \$     | 14.7       | 31%   |
| Public Works               |        | 7.0        | 15    |
| Community Services & Parks |        | 5.9        | 13    |
| Community Development      |        | 5.2        | 11    |
| General Government*        |        | 8.2        | 17    |
| Transfers to Other Funds** |        | 6.0        | 13    |
| Total Budget               | \$     | 47.0       | 100%  |

\*General Government includes items such as City Council, City Manager, Public Information, Administration, City Clerk, technology, insurance, and contributions to Animal Services.

During Q1, General Fund expenditures were \$9.4 million (excluding transfers), which is \$600,000 more than the previous fiscal year.

<u>Police Services</u> – This is by far the largest cost incurred by the City, with the current amended budget at \$14.1 million. Costs to date totaled \$3.5 million, an expected increase of \$97,000, or 2.9% over last year.

<sup>\*\*</sup>Transfers to Other Funds includes transfers-out to the Capital Improvement Fund (\$5.3M), to the Coastal Transit Fund (\$550k), and to the Facilities Improvement Fund (150k).

Page 6 Item #8