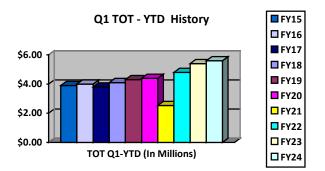

<u>Transient Occupancy Tax (TOT)</u> – At \$5.6 million collected for Q1, historically the highest grossing quarter each year, TOT receipts were \$195,246 higher than the same period last year.

<u>Property Tax</u> – The City's second largest revenue, with an FY24 amended budget of \$11.3 million, comes from Property Taxes. A total of \$180,170 has been collected to date, a decrease of \$4,310 compared than the same period last fiscal year. Property Tax is not received evenly throughout the year, with roughly 50% received in Q2, and 40% in Q4.