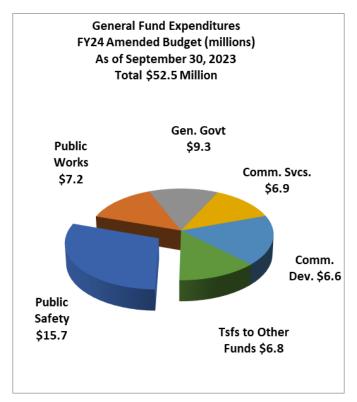

### **EXPENDITURES**

The City's FY24 General Fund amended expenditure budget is \$52.5 million, inclusive of \$6.8 million in transfers to other funds, and is committed to the following functional areas:

|                            | _  |            | 0/    |
|----------------------------|----|------------|-------|
|                            | F  | Y24        | %     |
| Expenditures               | Am | Amended of |       |
| (in millions)              | B  | udget      | Total |
| Public Safety              | \$ | 15.7       | 30%   |
| Public Works               |    | 7.2        | 14    |
| Community Services & Parks |    | 6.9        | 13    |
| Community Development      |    | 6.6        | 12    |
| General Government*        |    | 9.3        | 18    |
| Transfers to Other Funds** |    | 6.8        | 13    |
| Total Budget               | \$ | 52.5       | 100%  |

\*General Government includes items such as City Council, City Manager, Public Information, Administration, City Clerk, technology, insurance, and contributions to Animal Services.

\*\*Transfers to Other Funds includes transfers-out to the Capital Improvement Fund (\$5M), to the Coastal Transit Fund (\$235k), and to the Facilities Improvement Fund (\$1.5M).