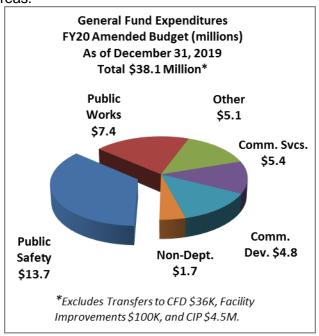

#### **EXPENDITURES:**

The City's FY20 General Fund budget is \$42.7 million, inclusive of \$4.6 million in transfers to other funds. Excluding the transfers to other funds, the budget is committed to the following functional areas:

|                            |    | FY20   | %     |
|----------------------------|----|--------|-------|
| Expenditures               |    | mended | of    |
| (in millions)              |    | Budget | Total |
| Police Services            | \$ | 13.7   | 36%   |
| Public Works               |    | 7.4    | 19    |
| Community Services & Parks |    | 5.4    | 14    |
| Community Development      |    | 4.8    | 13    |
| General & Admin Services   |    | 5.1    | 13    |
| Non-Departmental*          |    | 1.7    | 5     |
| Total Budget               | \$ | 38.1   | 100%  |

<sup>\*</sup> Non-Dept. excludes Transfers to the CFD Fund (\$36k), the Facilities Improvement Fund (\$100K) and CIP Fund (\$4.5M), and includes items such as IT, contributions to Animal Services and OC Library.