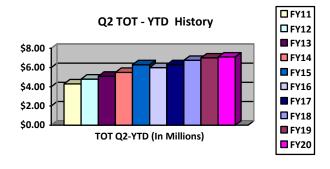

<u>Transient Occupancy Tax (TOT)</u> – At \$7.1 million collected for the first half of FY20, TOT receipts from hotels were \$92,000, or 1.32%, just slightly higher than the same period last year. Half-way through FY20, TOT stands at 56% of the annual TOT budget, and is consistent with prior years compared to final actual collections. FY20 TOT is trending about 3.5% better than above budget.