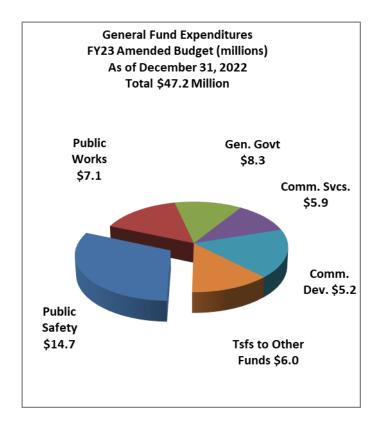

#### **EXPENDITURES**

The City's FY23 General Fund amended expenditure budget is \$47.2 million, inclusive of \$6.0 million in transfers to other funds, and is committed to the following functional areas:

|                            | I  | FY23   | %     |
|----------------------------|----|--------|-------|
| Expenditures               | An | nended | of    |
| (in millions)              | В  | udget  | Total |
| Public Safety              | \$ | 14.7   | 31%   |
| Public Works               |    | 7.1    | 15    |
| Community Services & Parks |    | 5.9    | 13    |
| Community Development      |    | 5.2    | 11    |
| General Government*        |    | 8.3    | 18    |
| Transfers to Other Funds** |    | 6.0    | 13    |
| Total Budget               | \$ | 47.2   | 100%  |

<sup>\*</sup>General Government includes items such as City Council, City Manager, Public Information, Administration, City Clerk, technology, insurance, and contributions to Animal Services.

During Q2, General Fund expenditures were \$19.7 million (excluding transfers), which is \$1.4 million more than the previous fiscal year.