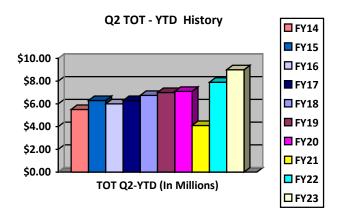

<u>Transient Occupancy Tax (TOT)</u> — Total TOT revenue recorded through Q2 is \$9.0 million, which is 69.3% of budget, and an increase of \$1.0 million compared to the same period last year. The increase is attributed to continued pent up travel demand coupled with rising travel and hospitality related charges due to inflationary pressures.