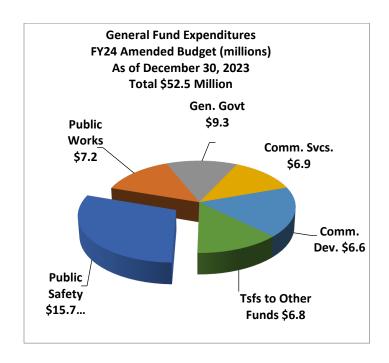

#### **EXPENDITURES**

The City's FY24 General Fund amended expenditure budget is \$52.5 million, inclusive of \$6.8 million in transfers to other funds, and is committed to the following functional areas:

|                            | FY24   |         | %     |
|----------------------------|--------|---------|-------|
| Expenditures               | An     | Amended |       |
| (in millions)              | Budget |         | Total |
| Public Safety              | \$     | 15.7    | 30%   |
| Public Works               |        | 7.2     | 14    |
| Community Services & Parks | 6.9    |         | 13    |
| Community Development      | 6.6    |         | 12    |
| General Government*        |        | 9.3     | 18    |
| Transfers to Other Funds** |        | 6.8     | 13    |
| Total Budget               | \$     | 52.5    | 100%  |

\*General Government includes items such as City Council, City Manager, Public Information, Administration, City Clerk, technology, insurance, and contributions to Animal Services.

<sup>\*\*</sup>Transfers to Other Funds includes transfers-out to the Capital Improvement Fund (\$5M), to the Coastal Transit Fund (\$235k), and to the Facilities Improvement Fund (1.5M).