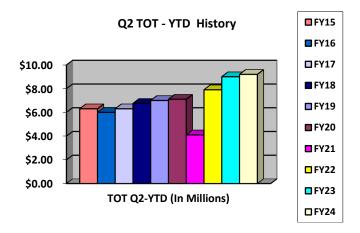

<u>Transient Occupancy Tax (TOT)</u> – Total TOT revenue recorded through Q2 was \$9.1 million, an increase of \$148k compared to the same period last year.

<sup>\*\*</sup>Includes funds designated to address Unfunded Pension Obligations (\$3.7M), to update the General Plan (\$201k), and for the CASA Unfunded Liability (\$335k).