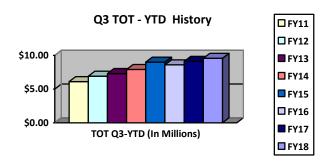

Transient Occupancy Tax (TOT) – At \$9.6 million collected through March 31, 2018, TOT receipts were \$426,000, or 4.7% higher than the same period last year. Note that one of these hotels began an extensive guest-room update late in 2017, with rooms being taken out of circulation in blocks; revenue effects of the renovation materialized beginning January 2018, and ramped up through end of Q3. That project is expected to be completed shortly.

At 75% of the way through FY18, TOT stands at 75.9% of the amended \$12.6 million FY17 budget.

FY18 Q3

<u>Property Tax</u> – The City's second largest revenue, with an adjusted \$8.1 million FY18 budget, comes from Property Taxes. Year to date revenue was \$5.8 million, which is \$918,000, or 18.7% more than last fiscal year. Property Tax may be paid by property owners in two installments, December and April, and thus is not received evenly throughout the City's fiscal year.