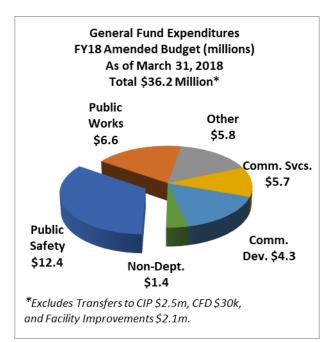

#### **EXPENDITURES**

The City's FY18 General Fund operating budget is \$36.2 million, and transfers out to other funds is another \$4.65 million, bringing the total adjusted budget to \$40.8 million. Excluding the transfers to other funds, the operating budget is committed to the following functional areas:

|                          | FY18    | %     |
|--------------------------|---------|-------|
| Expenditures             | Amended | of    |
| (in millions)            | Budget  | Total |
| Public Safety            | \$ 12.4 | 34%   |
| Public Works             | 6.6     | 18    |
| Community Srvs. & Parks  | 5.7     | 16    |
| Community Development    | 4.3     | 12    |
| Non-Department*          | 1.4     | 4     |
| General & Admin Services | 5.8     | 16    |
| Total Budget             | \$ 36.2 | 100%  |

<sup>\*</sup> Non-Dept. excludes Transfers to the CFD Fund (\$30k), the Facilities Improvement Fund (\$2.1m) and CIP Fund (\$2.5m), and includes items such as IT, contributions to Animal Services and OC Library.