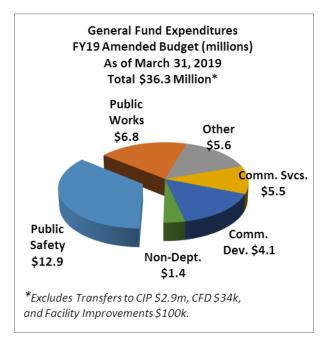

## EXPENDITURES

The City's amended FY19 General Fund budget is \$39.4 million, inclusive of \$3.1 million in transfers to other funds. Excluding transfers, the operating budget of \$36.3 million is committed to:

|                          | FY19       |        | %     |
|--------------------------|------------|--------|-------|
| Expenditures             | Am         | nended | of    |
| (in millions)            | Budget     |        | Total |
| Public Safety            | \$ 12.9 30 |        | 36%   |
| Public Works             |            | 6.8    | 19    |
| Community Srvs. & Parks  | 5.5        |        | 15    |
| Community Development    | 4.1        |        | 11    |
| Non-Department*          |            | 1.4    | 4     |
| General & Admin Services | 5.6        |        | 15    |
| Total Budget             | \$         | 36.3   | 100%  |

\* Non-Dept. excludes Transfers to the CFD Fund (\$34k), the Facilities Improvement Fund (\$100k) and CIP Fund (\$2.9m), and includes items such as IT, contributions to Animal Services and OC Library.