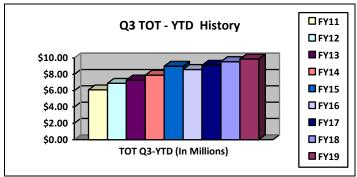

<u>Transient Occupancy Tax (TOT)</u> – At \$9.9 million collected through March 31, 2019, TOT receipts were \$318,000, or 3.3%, higher than the same period last year. At 75% of the way through FY19, TOT stands at 77% of the amended \$12.8 million FY19 budget. At this point, TOT appears it will finish better than budget by \$100,000 to \$350,000.