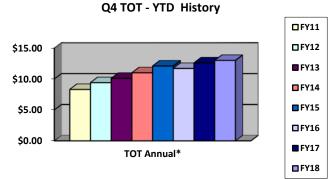

FY18 Q4

Property Tax, Sales Tax, In-Lieu Property Tax, Charges for Services and Licenses & Permits.

<u>Transient Occupancy Tax (TOT)</u> – At \$12,989,000 collected in FY18, TOT receipts were \$389,000, or 3.1% higher than FY17's \$12,600,000. Even with one of the largest hotels undergoing a resort-wide room renovation this fiscal year, total TOT collected still set a new record high.

\* excludes short-term rental TOT

The FY19 TOT (excluding Short-Term Rental TOT) budget is set at \$12,800,000.

Property Tax – was budgeted at \$8,100,000 for FY18. making it the City's second largest revenue. It finished at \$8,485,000 for FY18, an increase of \$732,000, or 9.4%, compared to FY17. The increase was unprecedented, and was due not only to the continued strong growth in assessed values as have been seen regionally, but also from the recapture of valuations reduced during the Great Recession. Those reduced valuations were associated with property owner appeals in accordance with Proposition 8; that law also includes a mechanism that reestablishes assessed property values back to their pre-appeal bases when market values rebound, which has obviously occurred since the end of the Great Recession.