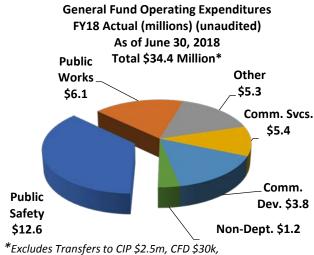

Operating costs were spent on the following functional areas:

| Expenditures (in millions)(Unaudited) | FY18<br>Actual | % of<br>Total |
|---------------------------------------|----------------|---------------|
| Public Safety                         | \$ 12,555,000  | 36.5%         |
| Public Works                          | 6,140,000      | 17.9          |
| Community Srvs. & Parks               | 5,366,000      | 15.6          |
| Community Development                 | 3,815,000      | 11.1          |
| General & Admin*                      | 5,284,000      | 15.4          |
| Non-Department**                      | 1,202,000      | 3.5           |
| Total Budget                          | \$ 34,362,000  | 100.0%        |

\*Gen'l & Admin. Includes City Council, and offices of the City Manager, Clerk, City Attorney, PIO, Administrative Services and Risk Mngt. \*\* Non-Dept. excludes Transfers to the CFD Fund (\$44k), the Facilities Improvement Fund (\$2.12m) and CIP Fund (\$2.5m), and includes items

such as IT, contributions to Animal Services and OC Library.

FY18 Q4

and Facility Improvements \$2.1m.

Expenditures with notable variances from the prior year include:

<u>Personnel Costs</u> – FY18 actual Personnel expenditures were \$8,122,000, which was \$380,000, or 4.5% less than the \$8,503,000 budget; compared to FY17's \$8,443,000, the City saw a \$321,000, or 3.8% reduction in personnel costs.