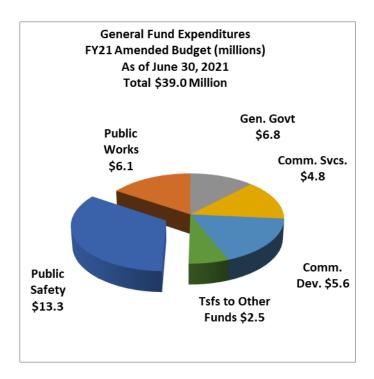

#### **EXPENDITURES**

The City's amended FY21 General Fund budget was \$39.0 million, inclusive of \$2.5 million in transfers to other funds, and was for the following functional areas:

|                            |         | FY21 | %       |  |    |
|----------------------------|---------|------|---------|--|----|
| Expenditures               | Amended |      | Amended |  | of |
| (in millions)              | Budget  |      | Total   |  |    |
| Public Safety              | \$      | 13.3 | 34%     |  |    |
| Public Works               |         | 6.1  | 16      |  |    |
| Community Srvs. & Parks    |         | 4.8  | 12      |  |    |
| Community Development      |         | 5.6  | 14      |  |    |
| General Government*        |         | 6.8  | 17      |  |    |
| Transfers to Other Funds** |         | 2.5  | 6       |  |    |
| Total Budget               | \$      | 39.0 | 100%    |  |    |

<sup>\*</sup>General Government includes items such as City Council, City Manager, Public Information, Administration, City Clerk, technology, and insurance, contributions to Animal Services and OC Library, among other items.

<sup>\*\*</sup>Transfers to the Other Funds includes a transfer to the Capital Improvement Fund (\$2.5M).

<u>Street Maintenance</u> – At \$1.1 million spent for the fiscal year, these expenditures were down \$378,000 when compared to FY20. This is primarily due to the temporary elimination of a County position to create budget savings.