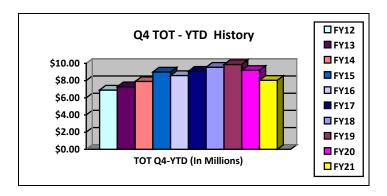

<u>Transient Occupancy Tax (TOT)</u> – At \$8.0 million collected through June 30, 2021, TOT receipts were \$2.0 million, or 20%, lower than the same period last year. This may be attributed to one of the major hotels not reopening until Jan 2021, and continued restrictions imposed on hotel guests and large groups by all hotels. Note that the original FY21 budget adopted prior to the pandemic was \$12.8 million.