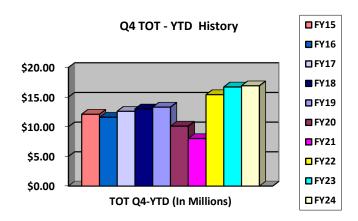

Transient Occupancy Tax (TOT) – At \$16.9 million collected through June 20, 2024, TOT receipts were \$173k (1%) higher than the same period last year. Although year over year receipts were higher there has been a stabilization in TOT growth compared to the previous two fiscal years. For example, TOT experienced an increase of 7.9% in FY23 compared to FY22. Staff has recently learned that one of the City's larger hotel properties is planning renovations on half of their rooms during the last six months of FY25. Staff will be making recommendation to City Council in September '24 to prepare for this event since it will have a significant impact on anticipated overall TOT receipts..