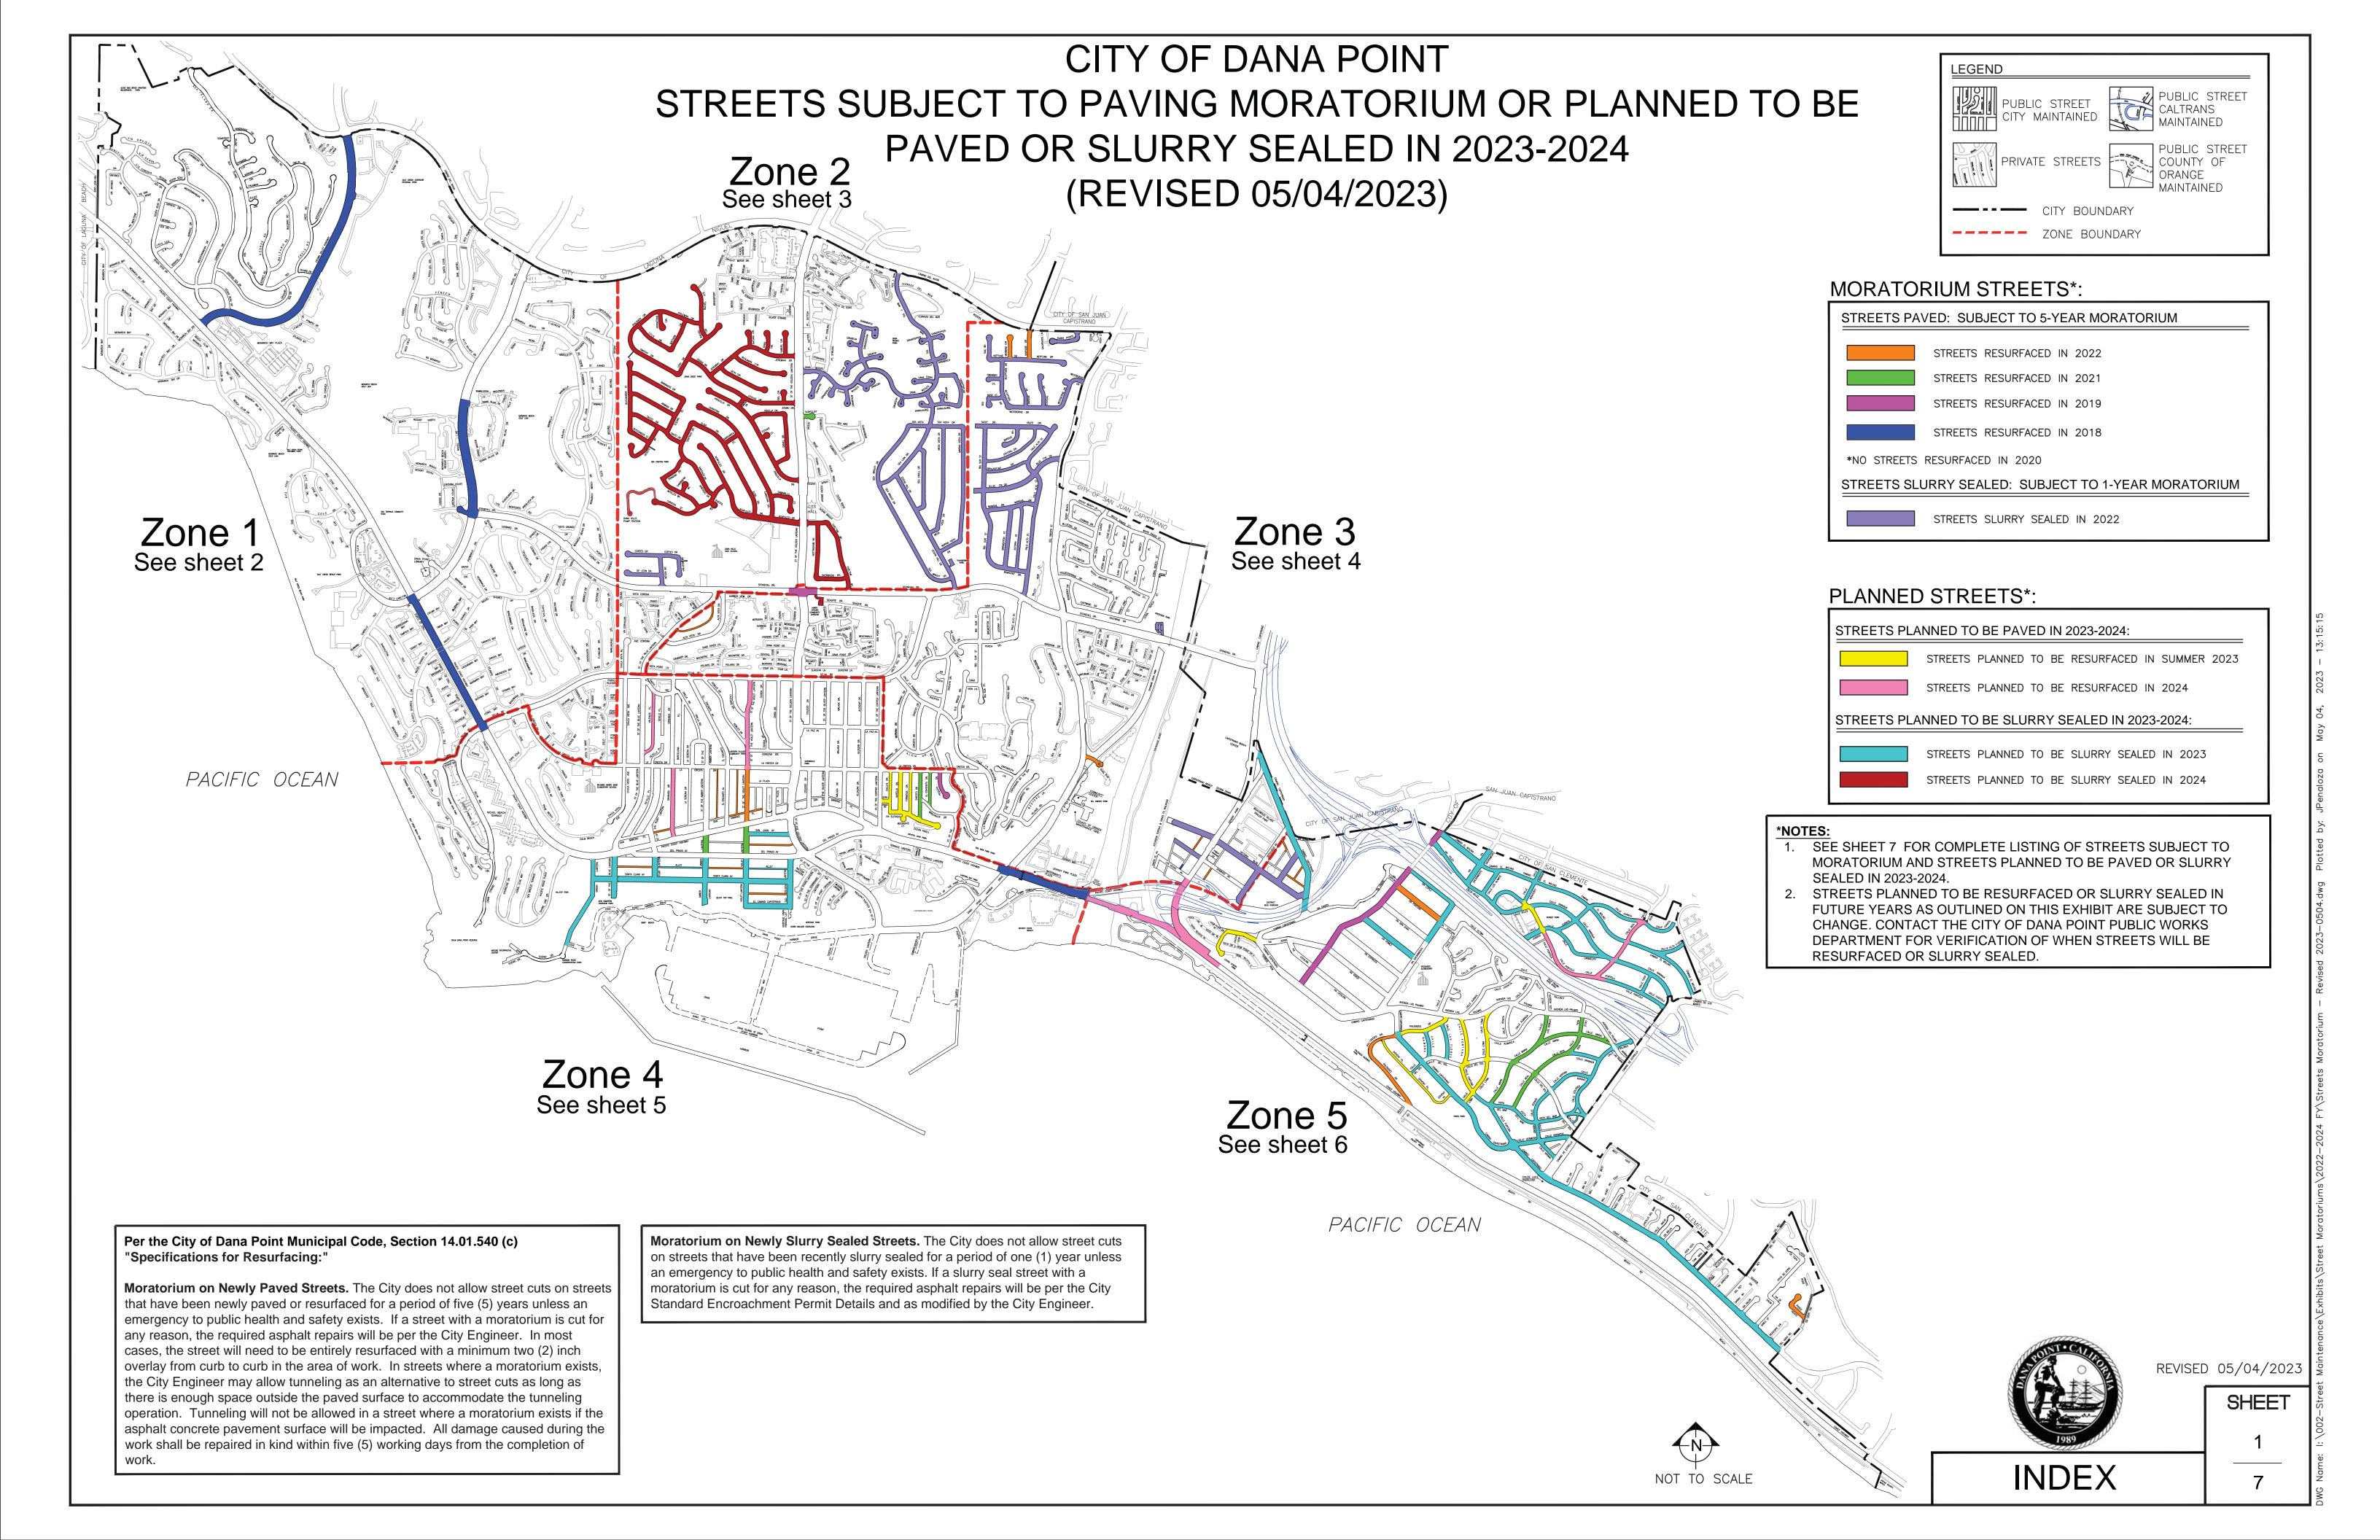

#### \*NOTES

- SEE SHEET 7 FOR COMPLETE LISTING OF STREETS SUBJECT TO MORATORIUM AND STREETS PLANNED TO BE PAVED OR SLURRY SEALED IN 2023-2024.
- 2. STREETS PLANNED TO BE RESURFACED OR SLURRY SEALED IN FUTURE YEARS AS OUTLINED ON THIS EXHIBIT ARE SUBJECT TO CHANGE. CONTACT THE CITY OF DANA POINT PUBLIC WORKS DEPARTMENT FOR VERIFICATION OF WHEN STREETS WILL BE RESURFACED OR SLURRY SEALED.

# Per the City of Dana Point Municipal Code, Section 14.01.540 (c) "Specifications for Resurfacing:"

Moratorium on Newly Paved Streets. The City does not allow street cuts on streets that have been newly paved or resurfaced for a period of five (5) years unless an emergency to public health and safety exists. If a street with a moratorium is cut for any reason, the required asphalt repairs will be per the City Engineer. In most cases, the street will need to be entirely resurfaced with a minimum two (2) inch overlay from curb to curb in the area of work. In streets where a moratorium exists, the City Engineer may allow tunneling as an alternative to street cuts as long as there is enough space outside the paved surface to accommodate the tunneling operation. Tunneling will not be allowed in a street where a moratorium exists if the asphalt concrete pavement surface will be impacted. All damage caused during the work shall be repaired in kind within five (5) working days from the completion of work.

Moratorium on Newly Slurry Sealed Streets. The City does not allow street cuts on streets that have been recently slurry sealed for a period of one (1) year unless an emergency to public health and safety exists. If a slurry seal street with a moratorium is cut for any reason, the required asphalt repairs will be per the City Standard Encroachment Permit Details and as modified by the City Engineer.