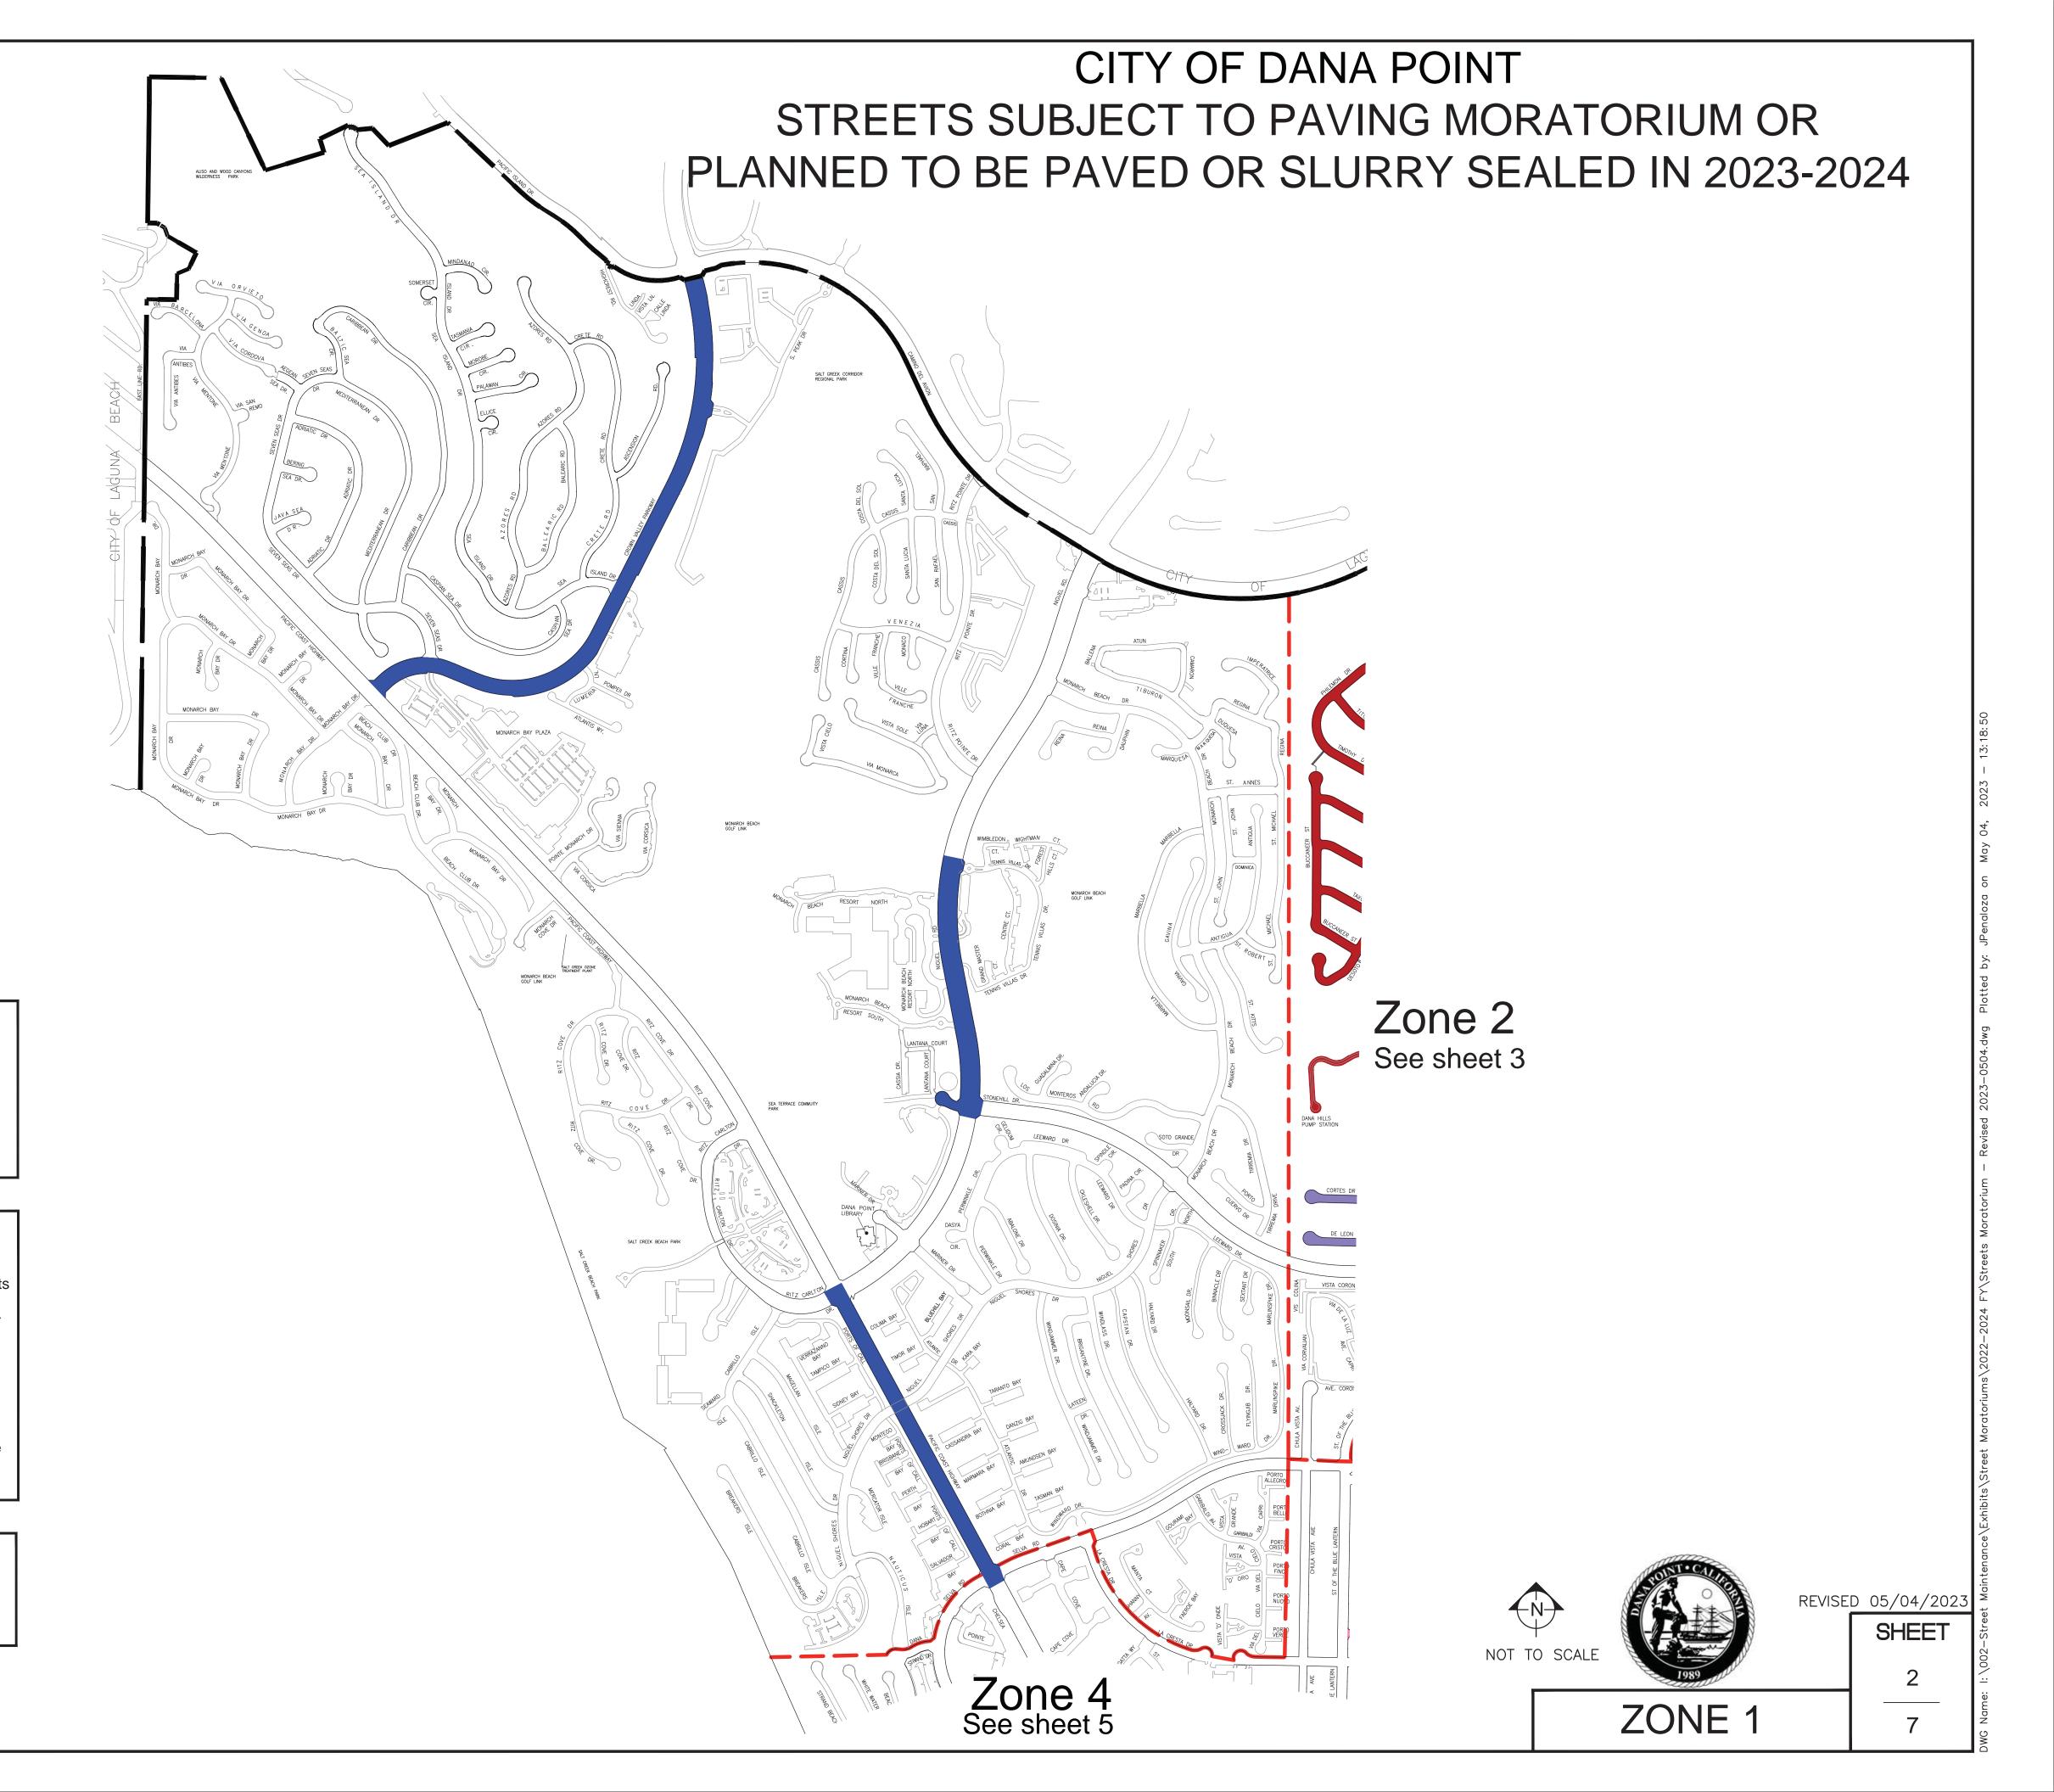

## MORATORIUM STREETS\*:

# PLANNED STREETS\*:

#### \*NOTES

- SEE SHEET 7 FOR COMPLETE LISTING OF STREETS SUBJECT TO MORATORIUM AND STREETS PLANNED TO BE PAVED OR SLURRY SEALED IN 2023-2024.
- 2. STREETS PLANNED TO BE RESURFACED OR SLURRY SEALED IN FUTURE YEARS AS OUTLINED ON THIS EXHIBIT ARE SUBJECT TO CHANGE. CONTACT THE CITY OF DANA POINT PUBLIC WORKS DEPARTMENT FOR VERIFICATION OF WHEN STREETS WILL BE RESURFACED OR SLURRY SEALED.