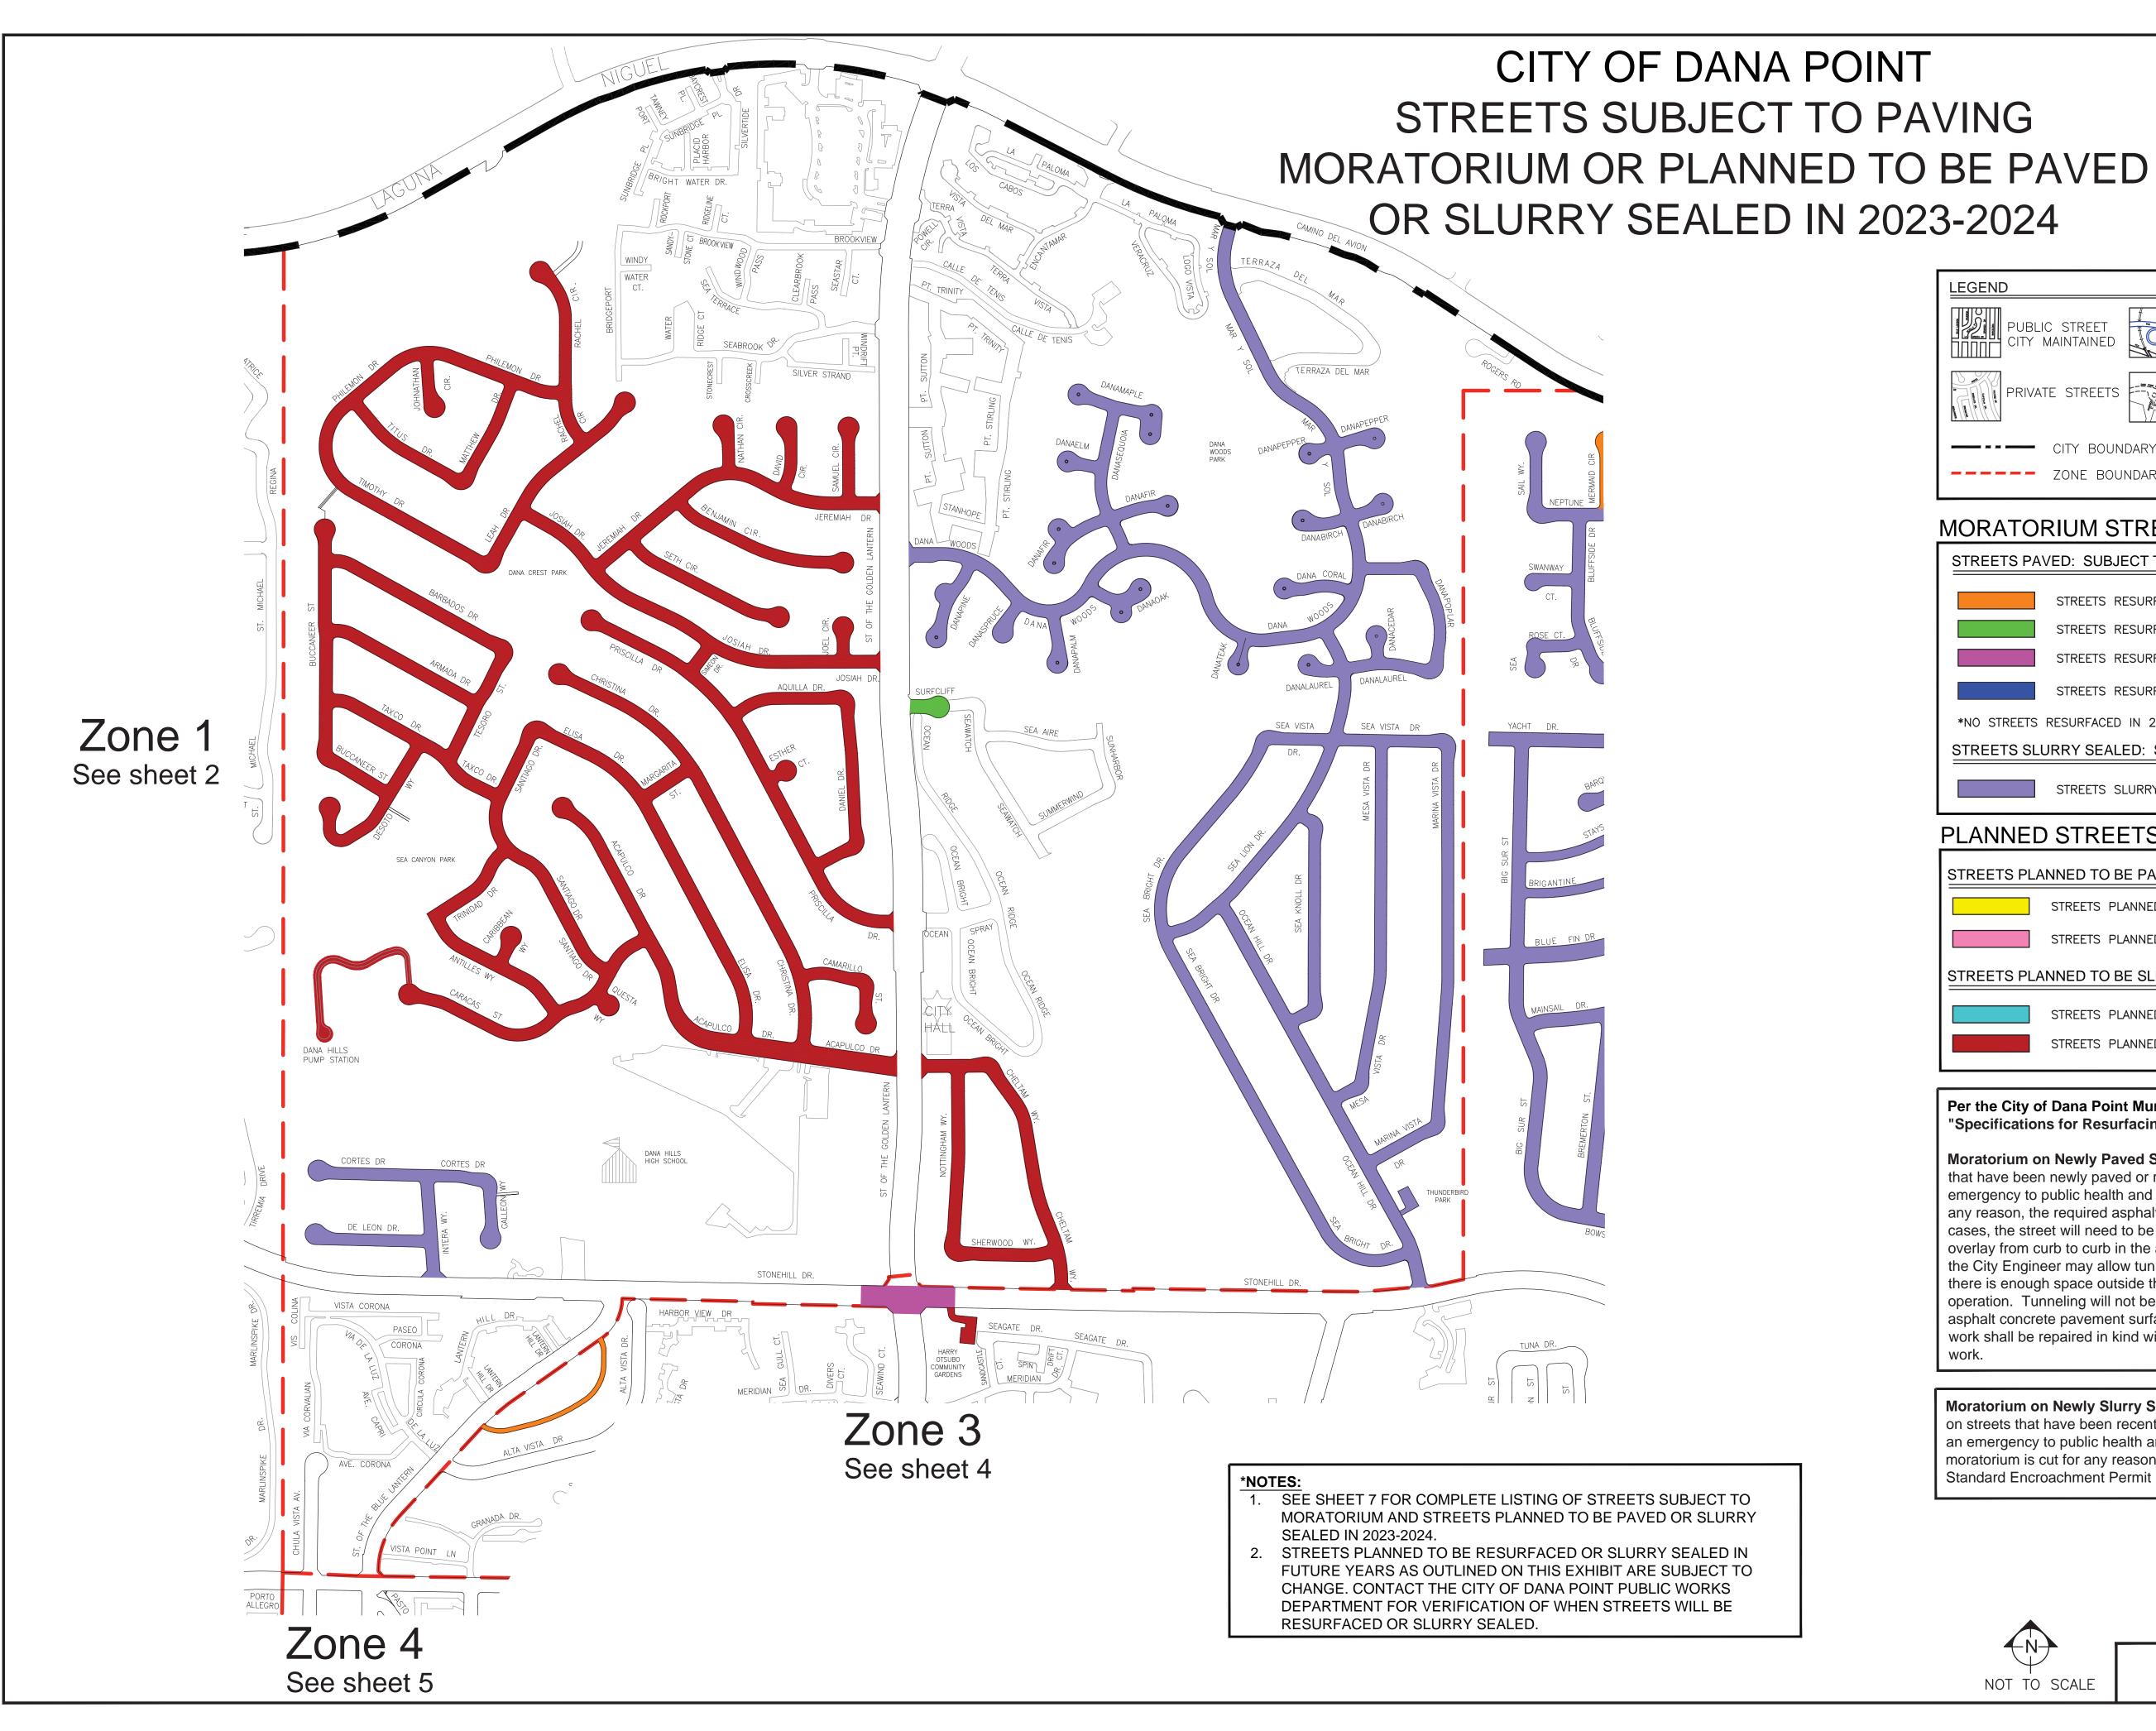

# MORATORIUM STREETS\*:

# PLANNED STREETS\*:

NOT TO SCALE

#### Per the City of Dana Point Municipal Code, Section 14.01.540 (c) "Specifications for Resurfacing:"

Moratorium on Newly Paved Streets. The City does not allow street cuts on streets that have been newly paved or resurfaced for a period of five (5) years unless an emergency to public health and safety exists. If a street with a moratorium is cut for any reason, the required asphalt repairs will be per the City Engineer. In most cases, the street will need to be entirely resurfaced with a minimum two (2) inch overlay from curb to curb in the area of work. In streets where a moratorium exists, the City Engineer may allow tunneling as an alternative to street cuts as long as there is enough space outside the paved surface to accommodate the tunneling operation. Tunneling will not be allowed in a street where a moratorium exists if the asphalt concrete pavement surface will be impacted. All damage caused during the work shall be repaired in kind within five (5) working days from the completion of

Moratorium on Newly Slurry Sealed Streets. The City does not allow street cuts on streets that have been recently slurry sealed for a period of one (1) year unless an emergency to public health and safety exists. If a slurry seal street with a moratorium is cut for any reason, the required asphalt repairs will be per the City Standard Encroachment Permit Details and as modified by the City Engineer.

REVISED 05/04/2023

SHEET

ZONE 2