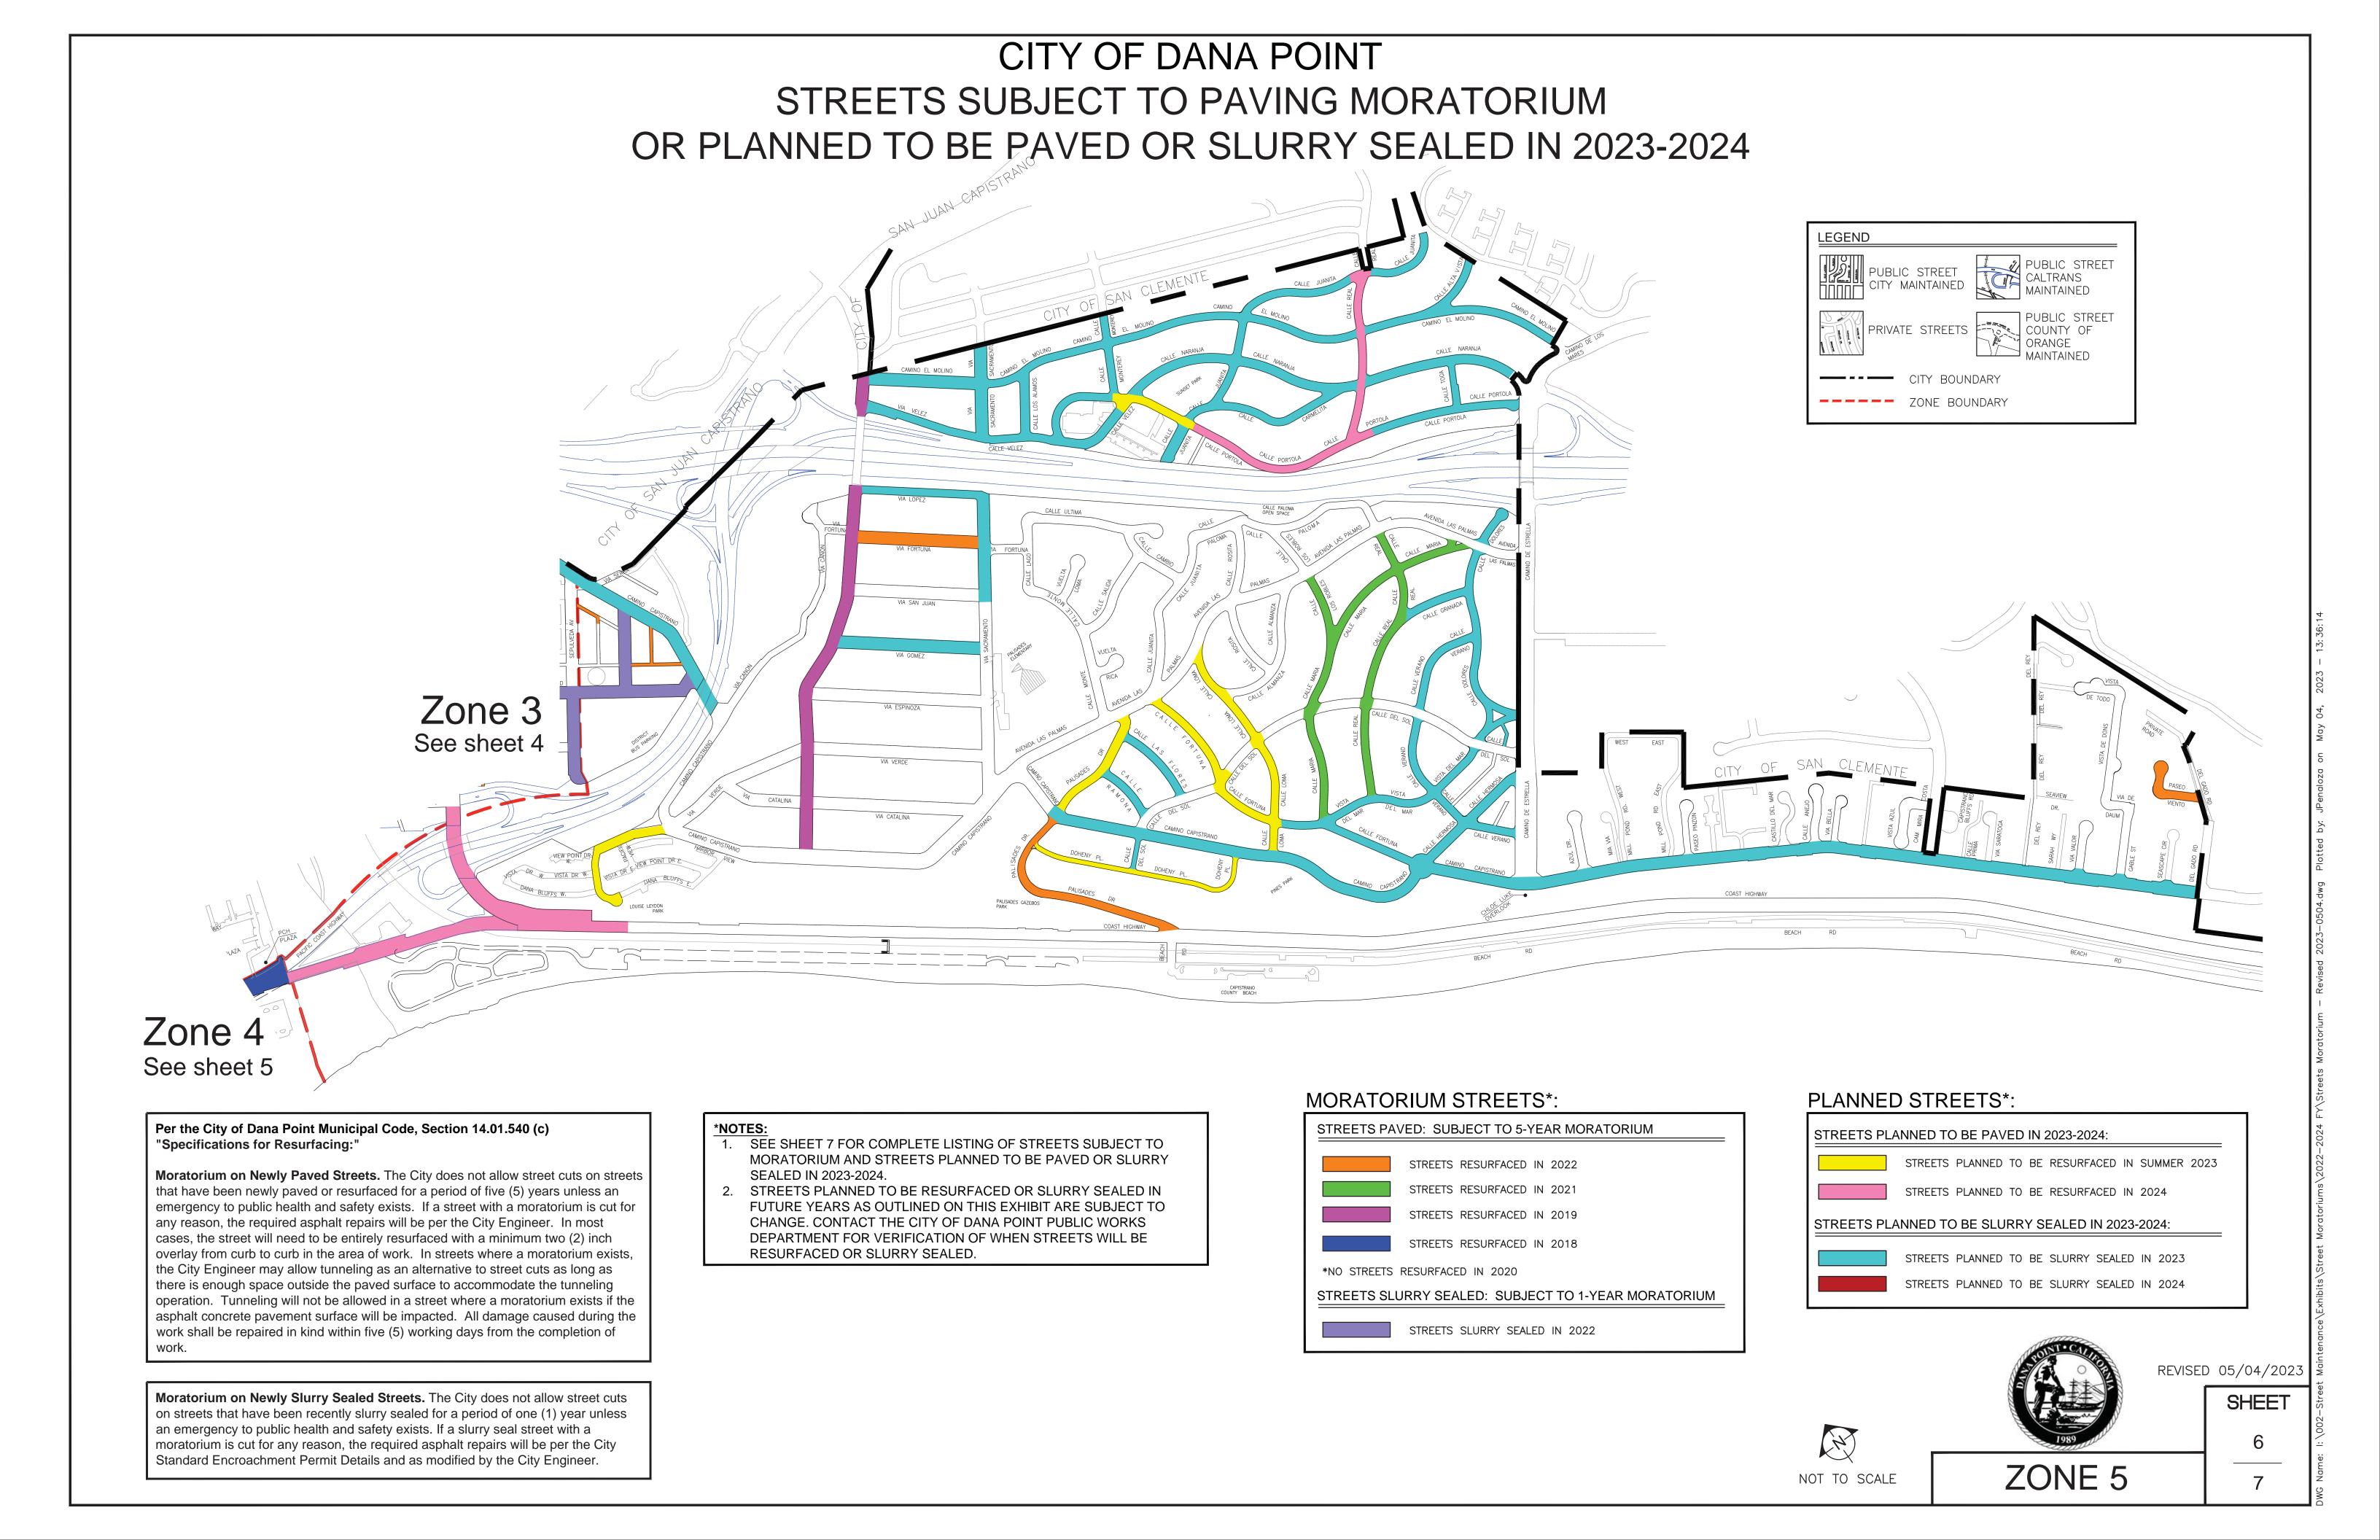

# MORATORIUM STREETS\*:

# PLANNED STREETS\*:

NOT TO SCALE

#### Per the City of Dana Point Municipal Code, Section 14.01.540 (c) "Specifications for Resurfacing:"

Moratorium on Newly Paved Streets. The City does not allow street cuts on streets that have been newly paved or resurfaced for a period of five (5) years unless an emergency to public health and safety exists. If a street with a moratorium is cut for any reason, the required asphalt repairs will be per the City Engineer. In most cases, the street will need to be entirely resurfaced with a minimum two (2) inch overlay from curb to curb in the area of work. In streets where a moratorium exists, the City Engineer may allow tunneling as an alternative to street cuts as long as there is enough space outside the paved surface to accommodate the tunneling operation. Tunneling will not be allowed in a street where a moratorium exists if the asphalt concrete pavement surface will be impacted. All damage caused during the work shall be repaired in kind within five (5) working days from the completion of

Moratorium on Newly Slurry Sealed Streets. The City does not allow street cuts on streets that have been recently slurry sealed for a period of one (1) year unless an emergency to public health and safety exists. If a slurry seal street with a moratorium is cut for any reason, the required asphalt repairs will be per the City Standard Encroachment Permit Details and as modified by the City Engineer.

REVISED 05/04/2023

SHEET

ZONE 2