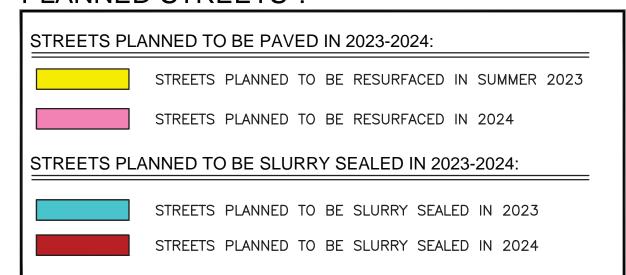

# PLANNED STREETS\*:

# PLANNED STREETS\*:

NOT TO SCALE

# PLANNED STREETS\*:

- 2. STREETS PLANNED TO BE RESURFACED OR SLURRY SEALED IN FUTURE YEARS AS OUTLINED ON THIS EXHIBIT ARE SUBJECT TO CHANGE. CONTACT THE CITY OF DANA POINT PUBLIC WORKS DEPARTMENT FOR VERIFICATION OF WHEN STREETS WILL BE RESURFACED OR SLURRY SEALED.