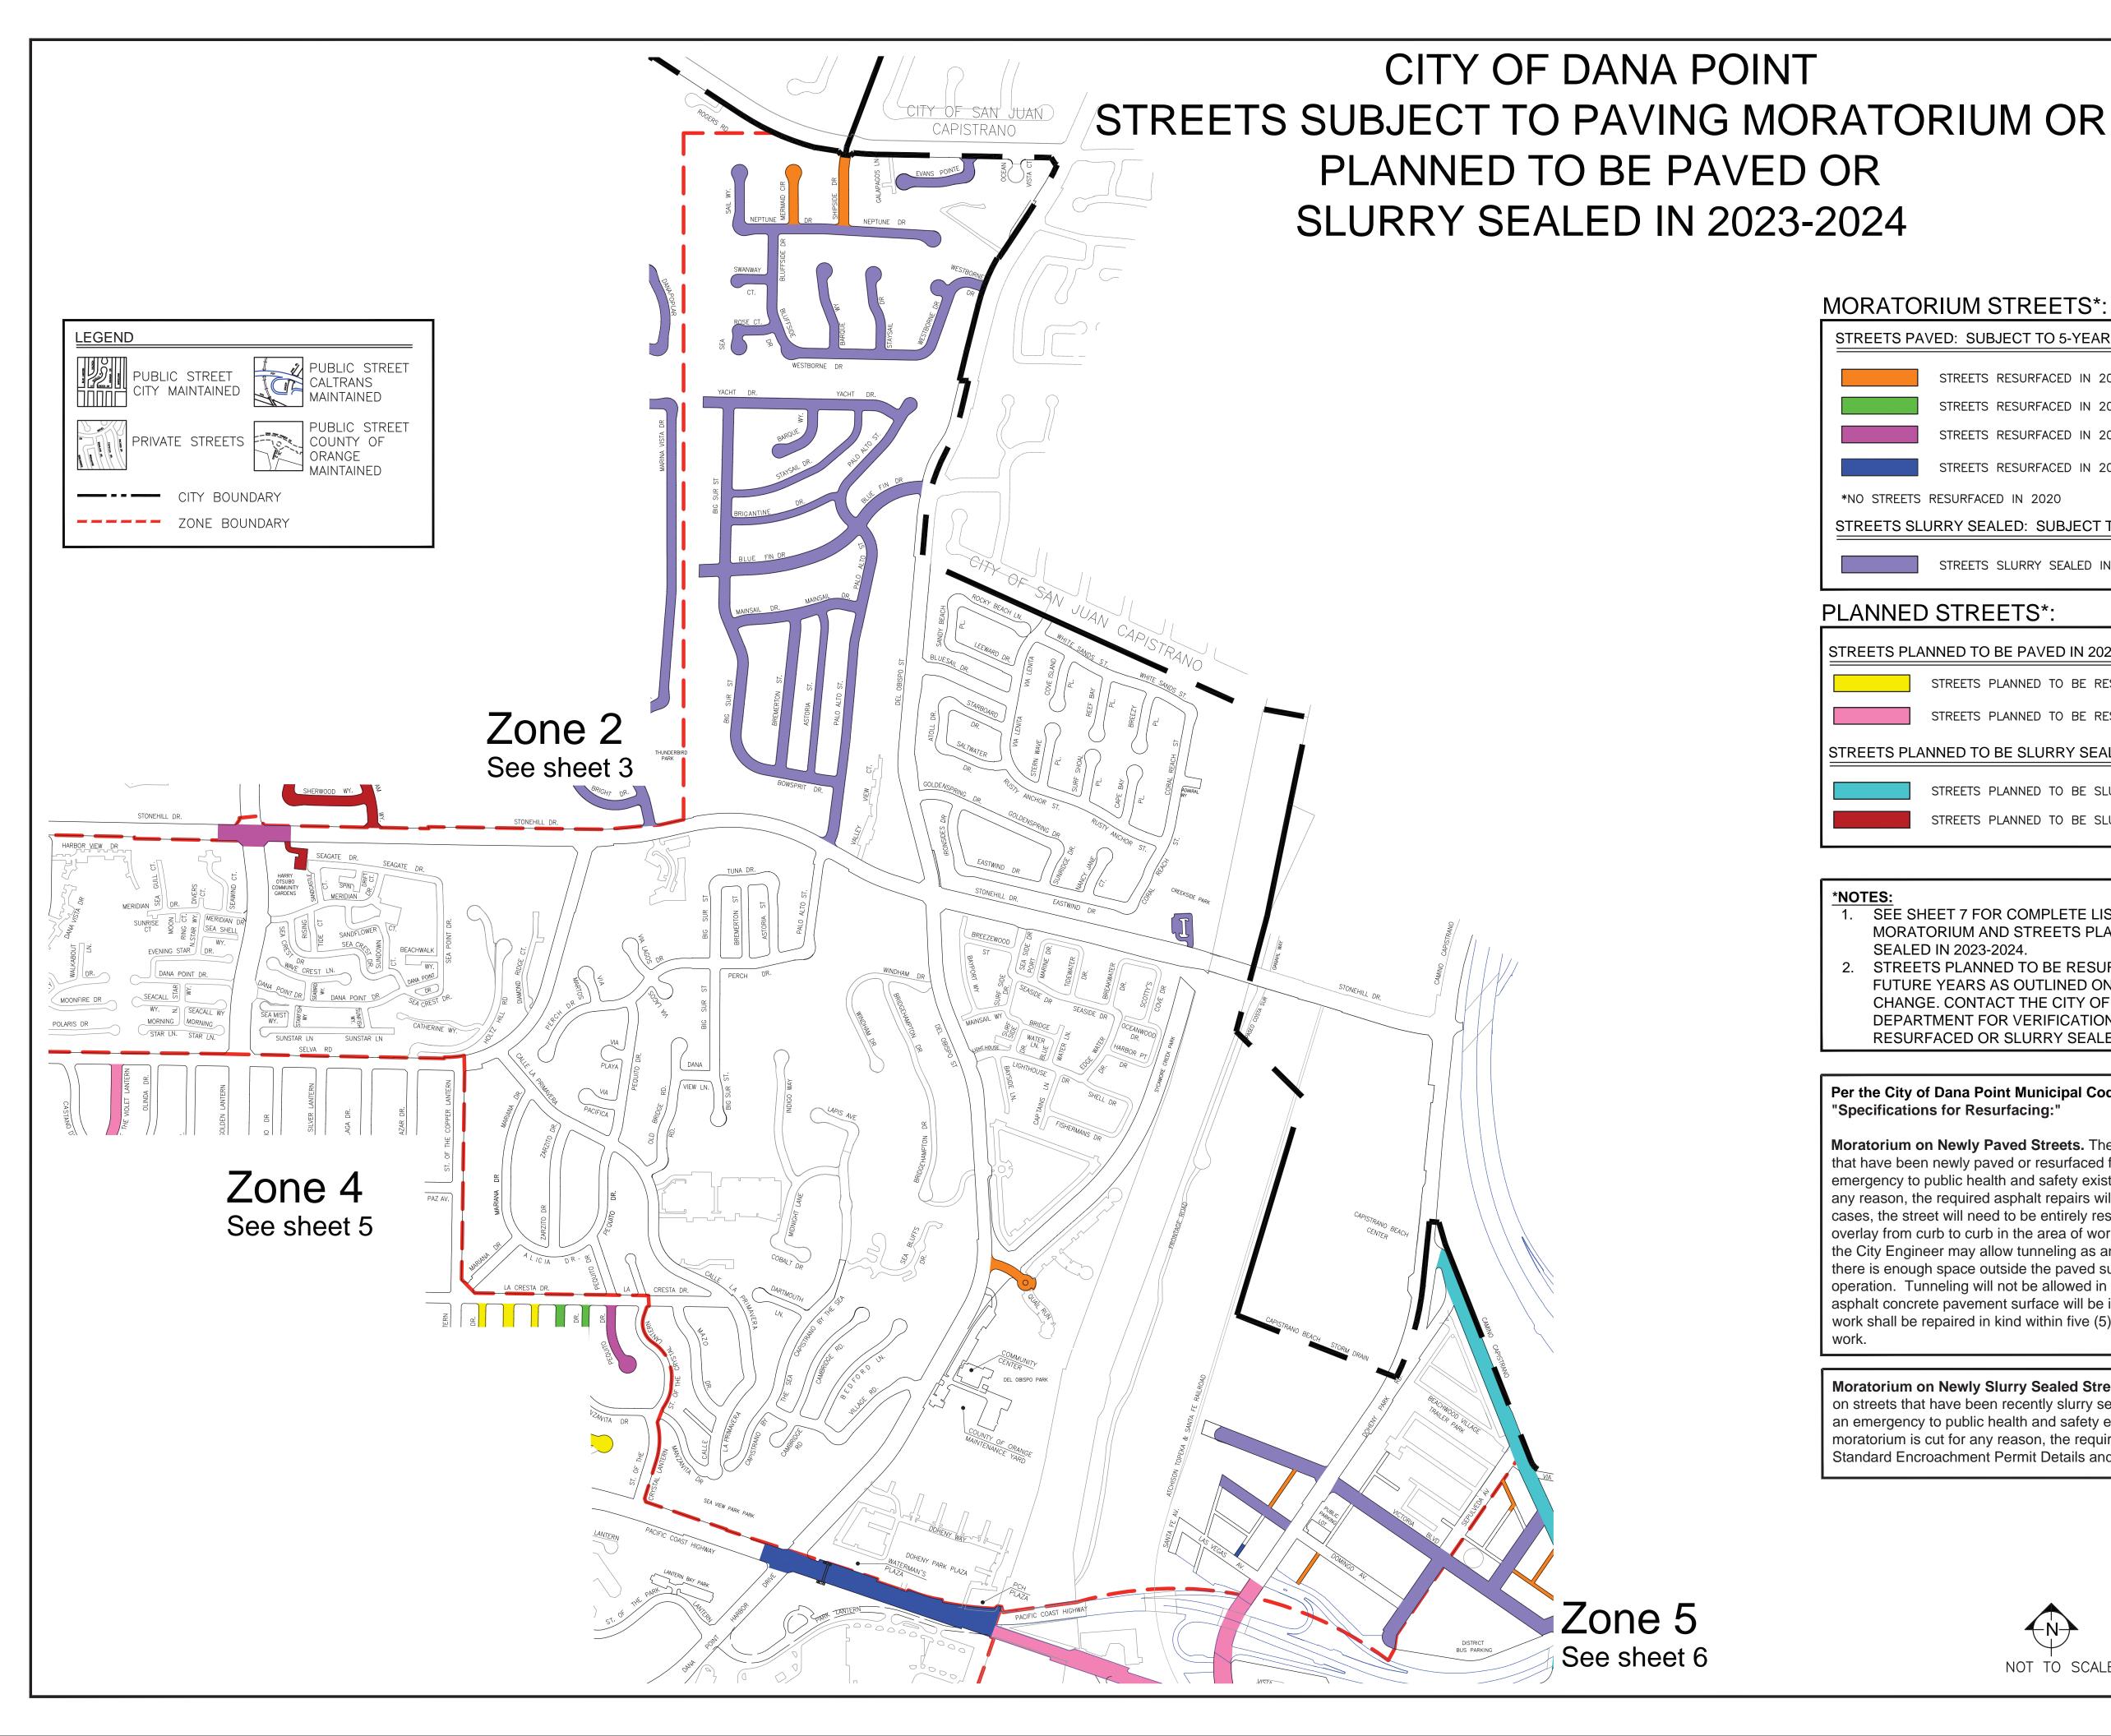

## MORATORIUM STREETS\*:

# PLANNED STREETS\*:

#### \*NOTES

- SEE SHEET 7 FOR COMPLETE LISTING OF STREETS SUBJECT TO MORATORIUM AND STREETS PLANNED TO BE PAVED OR SLURRY SEALED IN 2023-2024.
- 2. STREETS PLANNED TO BE RESURFACED OR SLURRY SEALED IN FUTURE YEARS AS OUTLINED ON THIS EXHIBIT ARE SUBJECT TO CHANGE. CONTACT THE CITY OF DANA POINT PUBLIC WORKS DEPARTMENT FOR VERIFICATION OF WHEN STREETS WILL BE RESURFACED OR SLURRY SEALED.

# Per the City of Dana Point Municipal Code, Section 14.01.540 (c) "Specifications for Resurfacing:"

Moratorium on Newly Paved Streets. The City does not allow street cuts on streets that have been newly paved or resurfaced for a period of five (5) years unless an emergency to public health and safety exists. If a street with a moratorium is cut for any reason, the required asphalt repairs will be per the City Engineer. In most cases, the street will need to be entirely resurfaced with a minimum two (2) inch overlay from curb to curb in the area of work. In streets where a moratorium exists, the City Engineer may allow tunneling as an alternative to street cuts as long as there is enough space outside the paved surface to accommodate the tunneling operation. Tunneling will not be allowed in a street where a moratorium exists if the asphalt concrete pavement surface will be impacted. All damage caused during the work shall be repaired in kind within five (5) working days from the completion of work.

Moratorium on Newly Slurry Sealed Streets. The City does not allow street cuts on streets that have been recently slurry sealed for a period of one (1) year unless an emergency to public health and safety exists. If a slurry seal street with a moratorium is cut for any reason, the required asphalt repairs will be per the City Standard Encroachment Permit Details and as modified by the City Engineer.