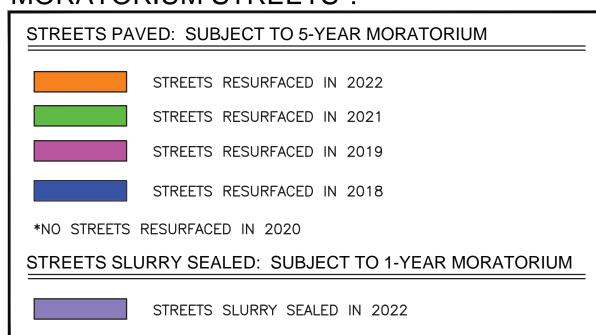

## MORATORIUM STREETS\*:



# PLANNED STREETS\*:



#### \*NOTES

- SEE SHEET 7 FOR COMPLETE LISTING OF STREETS SUBJECT TO MORATORIUM AND STREETS PLANNED TO BE PAVED OR SLURRY SEALED IN 2023-2024.
- 2. STREETS PLANNED TO BE RESURFACED OR SLURRY SEALED IN FUTURE YEARS AS OUTLINED ON THIS EXHIBIT ARE SUBJECT TO CHANGE. CONTACT THE CITY OF DANA POINT PUBLIC WORKS DEPARTMENT FOR VERIFICATION OF WHEN STREETS WILL BE RESURFACED OR SLURRY SEALED.

# Per the City of Dana Point Municipal Code, Section 14.01.540 (c) "Specifications for Resurfacing:"

Moratorium on Newly Paved Streets. The City does not allow street cuts on streets that have been newly paved or resurfaced for a period of five (5) years unless an emergency to public health and safety exists. If a street with a moratorium is cut for any reason, the required asp