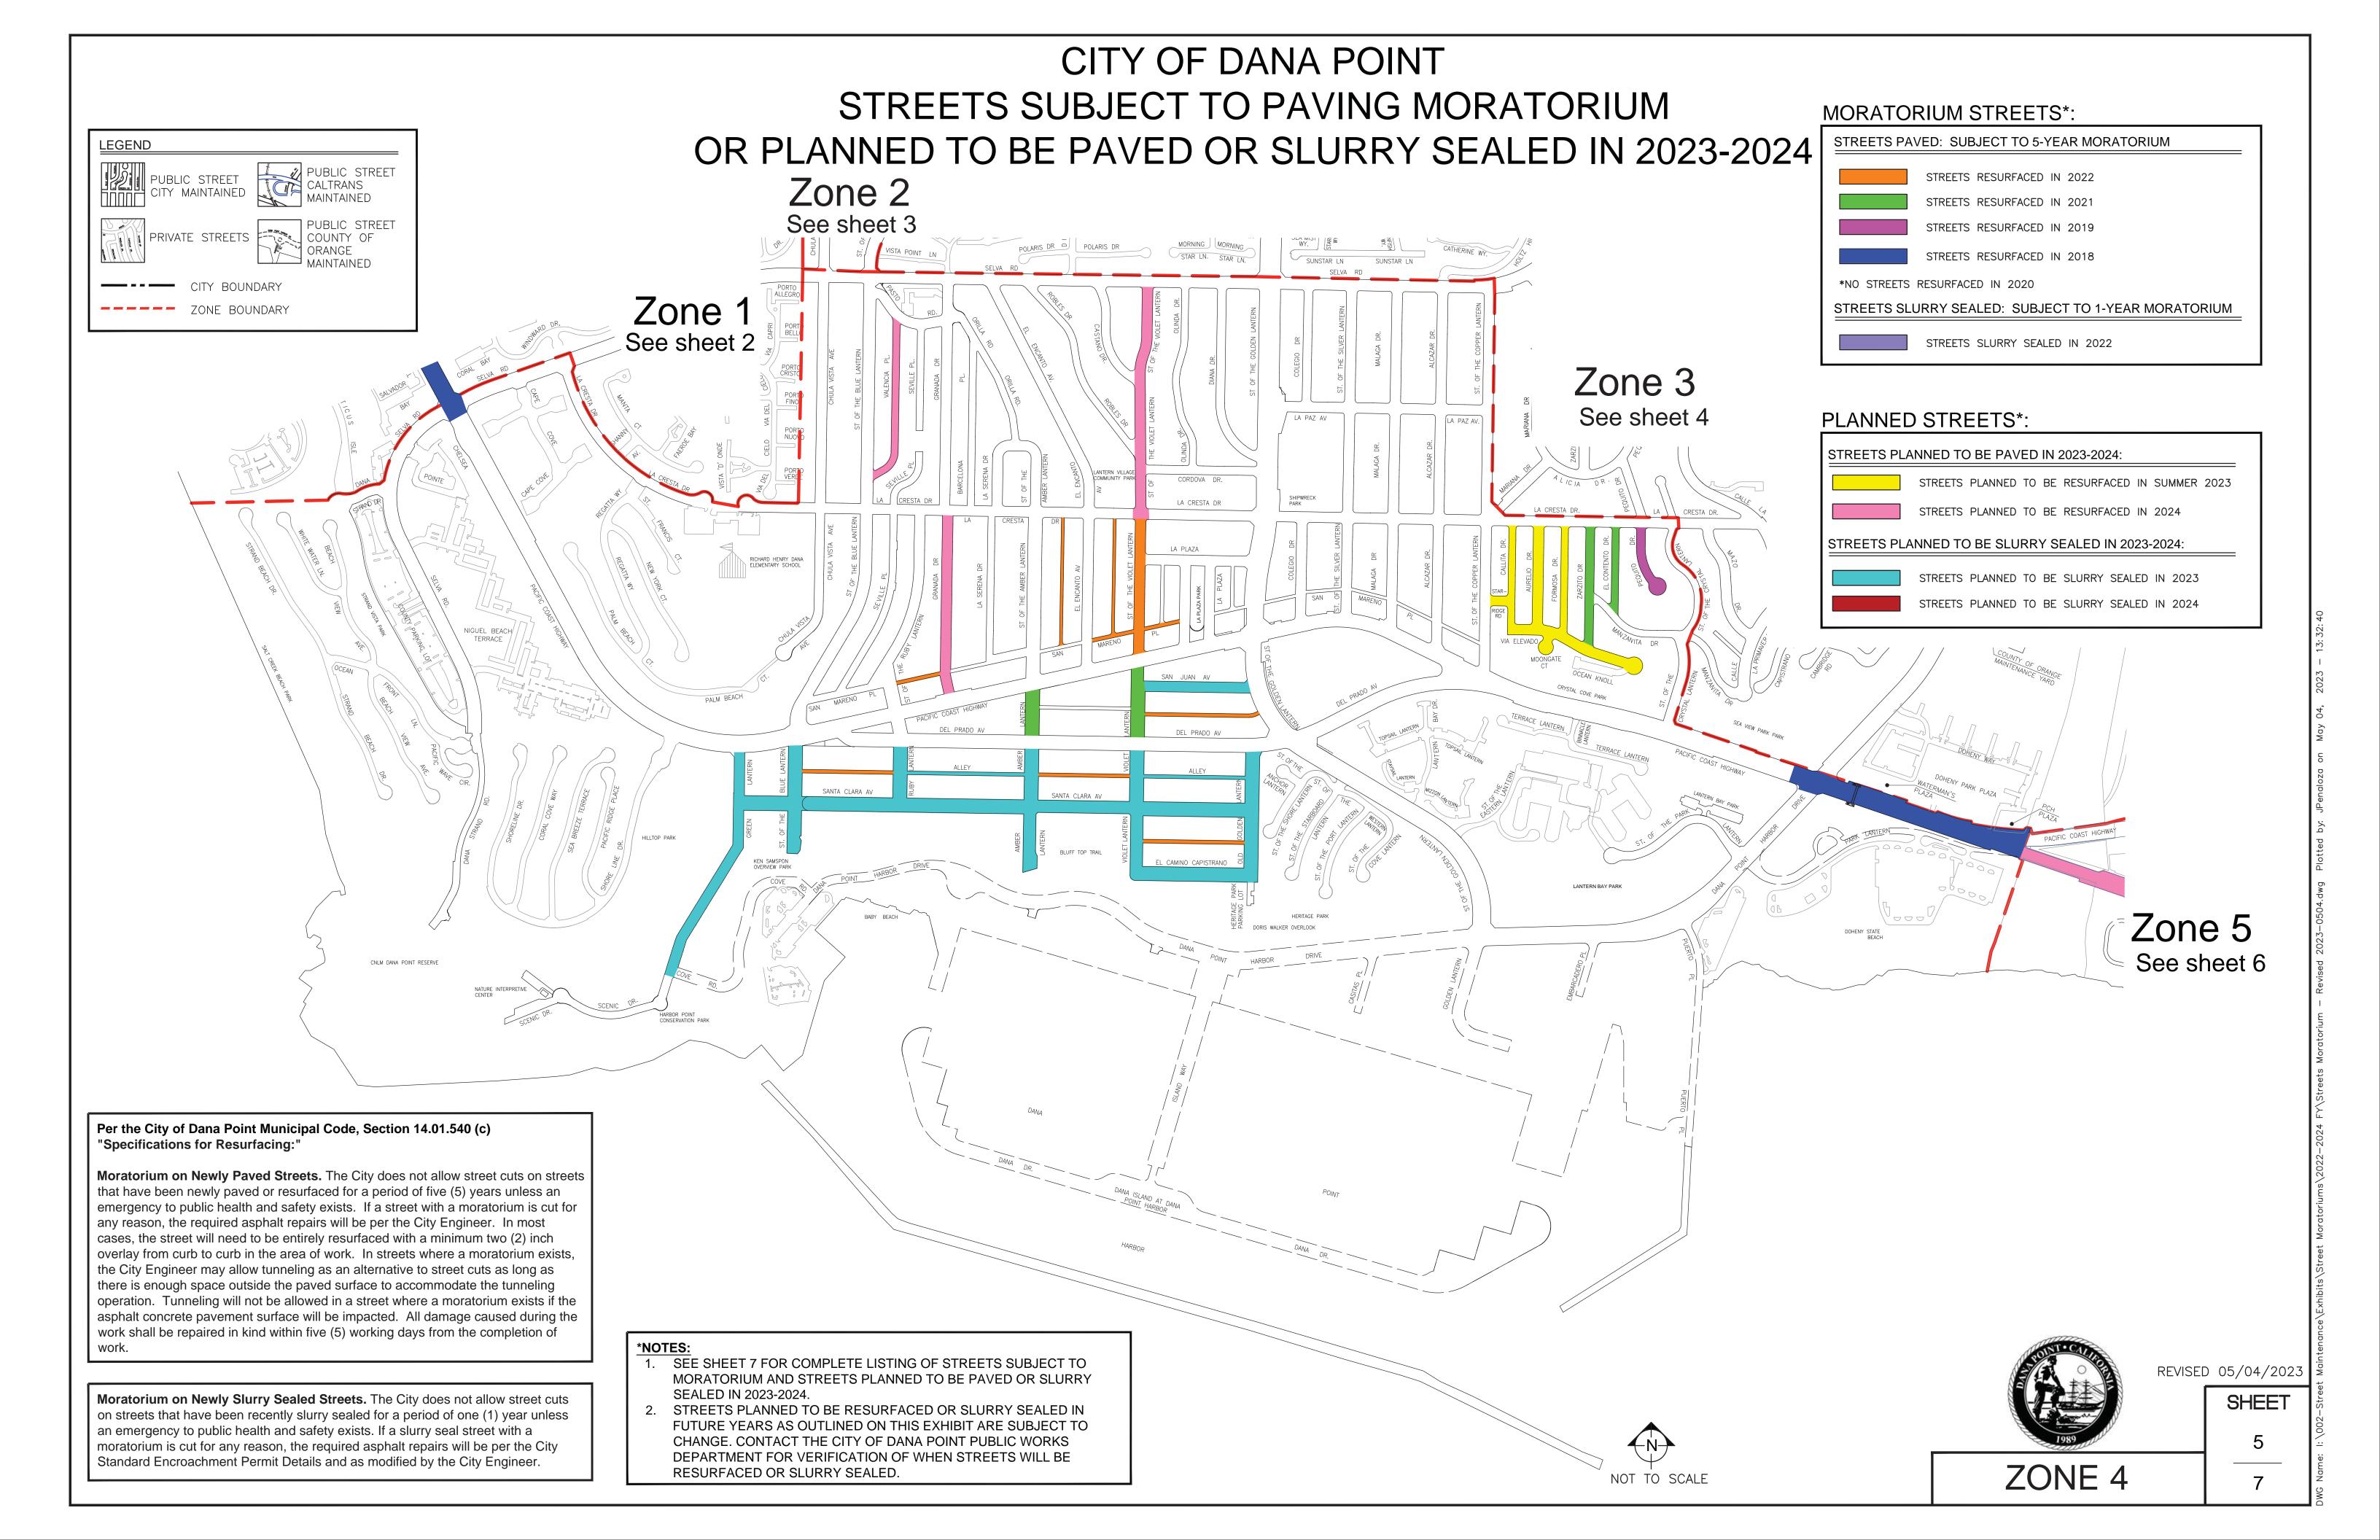

## MORATORIUM STREETS\*:

# PLANNED STREETS\*:

#### \*NOTES

- SEE SHEET 7 FOR COMPLETE LISTING OF STREETS SUBJECT TO MORATORIUM AND STREETS PLANNED TO BE PAVED OR SLURRY SEALED IN 2023-2024.
- 2. STREETS PLANNED TO BE RESURFACED OR SLURRY SEALED IN FUTURE YEARS AS OUTLINED ON THIS EXHIBIT ARE SUBJECT TO CHANGE. CONTACT THE CITY OF DANA POINT PUBLIC WORKS DEPARTMENT FOR VERIFICATION OF WHEN STREETS WILL BE RESURFACED OR SLURRY SEALED.

# Per the City of Dana Point Municipal Code, Section 14.01.540 (c) "Specifications for Resurfacing:"

Moratorium on Newly Paved Streets. The City does not allow street cuts on streets that have been newly paved or resurfaced for a period of five (5) years unless an emergency to public health and safety exists. If a street with a moratorium is cut for any reason, the required asphalt repairs will be per the City Engineer. In most cases, the street will need to be entirely resurfaced with a minimum two (2) inch overlay from curb to curb in the area of work. In streets where a moratorium exists, the City Engineer may allow tunneling as an alternative to street cuts as long as there is enough space outside the paved surface to accommodate the tunneling operation. Tunneling will not be allowed in a street where a moratorium exists if the asphalt concrete pavement surface will be impacted. All damage caused during the work shall be repaired in kind within five (5) working days from the completion of work.

Moratorium on Newly Slurry Sealed Streets. The City does not allow street cuts on streets that have been recently slurry sealed for a period of one (1) year unless an emergency to public health and safety exists. If a slurry seal street with a moratorium is cut for any reason, the required asphalt repairs will be per the City Standard Encroachment Permit Details and as modified by the City Engineer.